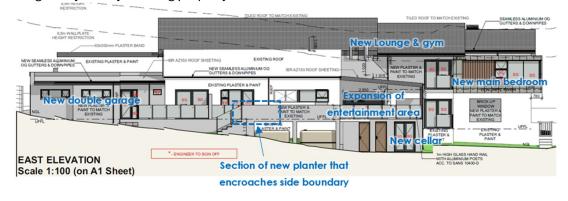

# **East elevation**

Along the eastern side of the dwelling house a planter is proposed outside the kitchen. This can become a kitchen garden, easily accessible for daily use. Due to the angle of the structure and the property boundary, this planter is 2.081m from the eastern side boundary and 1.112m above NGL at this closest point to the boundary. Therefore, it is included in this land use application for permanent departures. As a public open space is located along the eastern boundary of Erf 14469 George, this planter cannot impact negatively on any abutting property.

The plans proposed for Erf 14469 George, shows the single garage, 2.7m wide, to be retained along the western side boundary. It is 8.2m deep with a garage door in the rear as well. It is therefore easy to obtain access to the back of the property from the western boundary.

The proposed new double garage also complies with development parameter (e)(i) of the zoning by-law. It however creates a challenge with development parameter (b)(iii) of the zoning by-law which states that an access at least 1.0m must be kept from the street to the rear of the property. 0.705m is shown between the garage and the eastern boundary of Erf 14699 George. As shown, a public open space is located east of the subject property.

It is still easy to reach the rear of the property via this 0.705m access, via the garage on the western side with a garage door at each end (2.7m wide). If this remains a challenge for e.g the Fire Department, it will be easy to access the property from the public open space. This 0.705m proposed access from the street side to the rear of the property is just about the width of a ruler not wide enough.