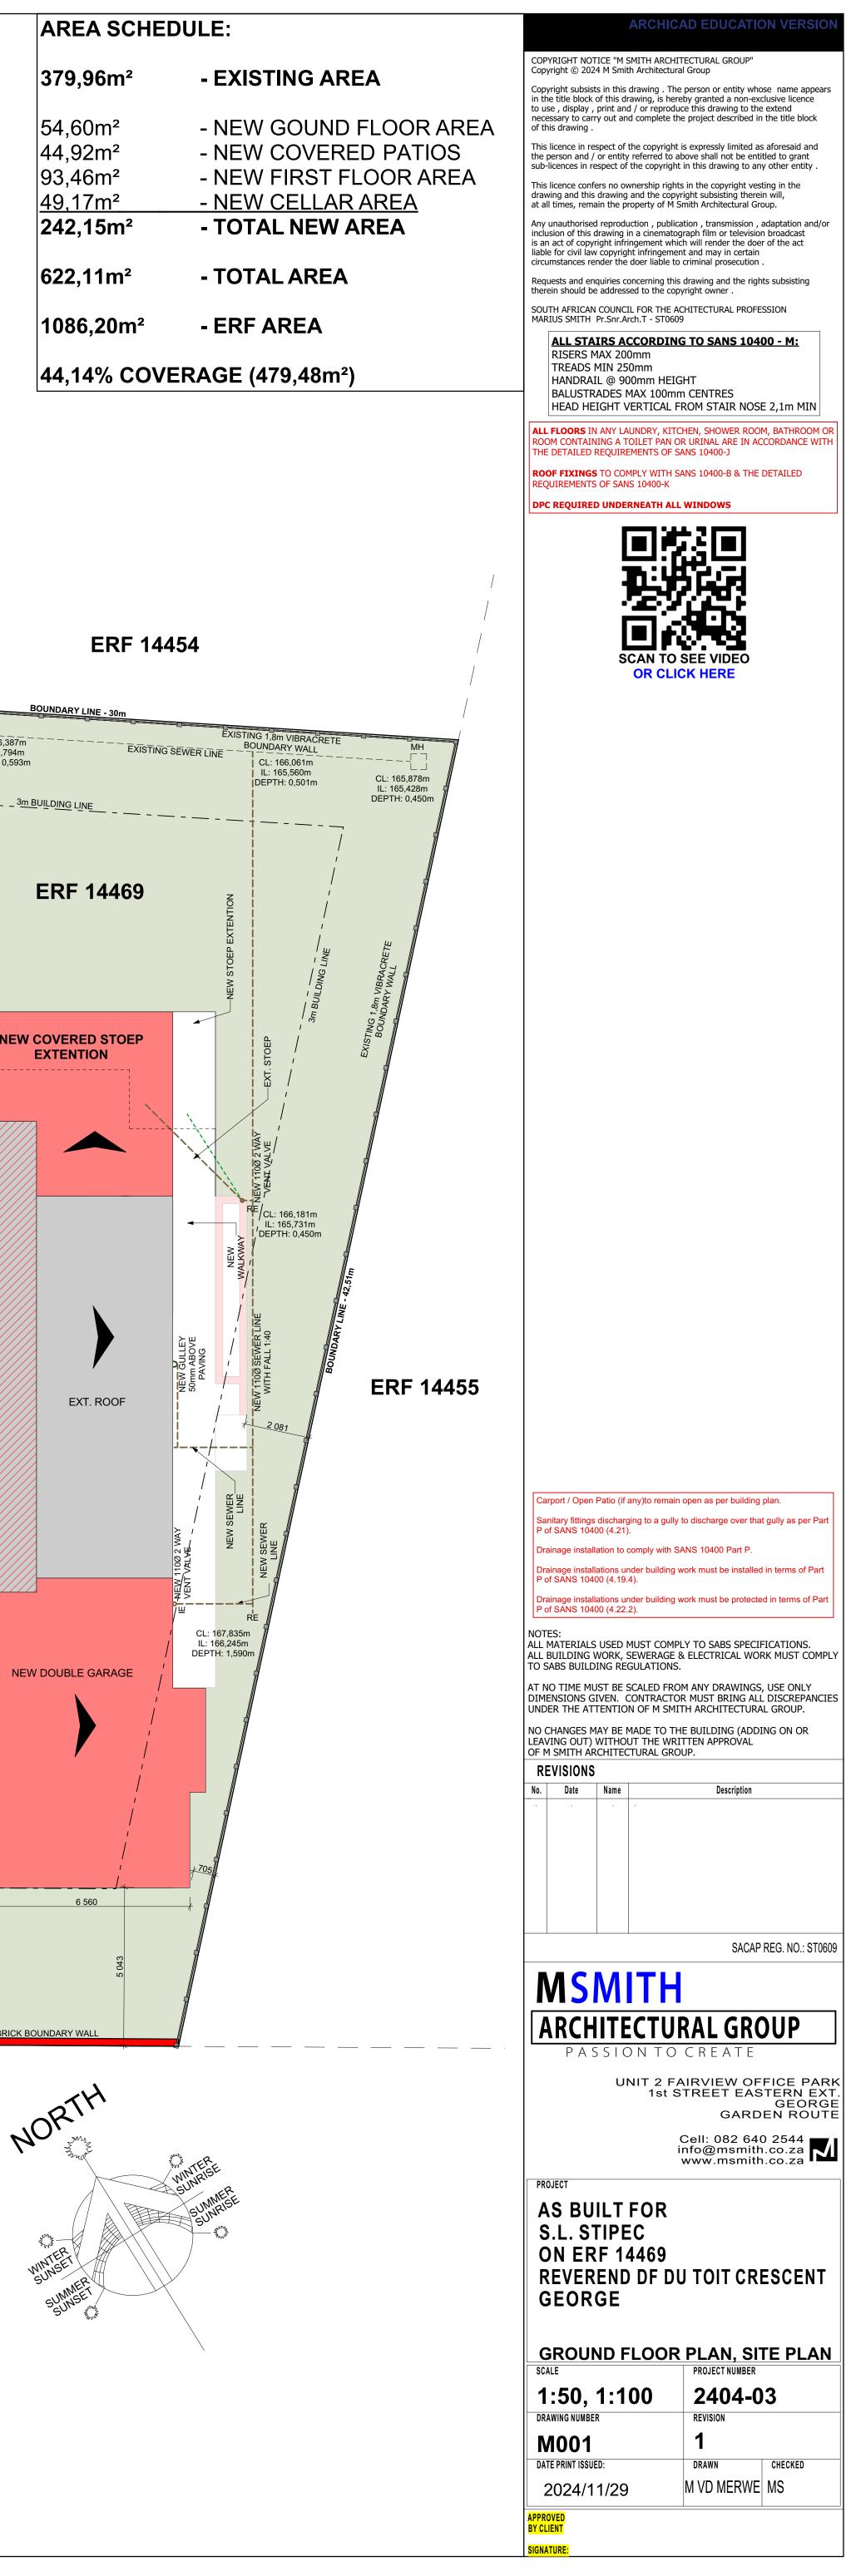

Below is an extract from the site plan (*Annexure 7*) indicating in light blue the sections of the dwelling house in need of this permanent departure application.

The proposed new braai on the western side of the dwelling house, only encroaches the building line with the width of the wall. It is part of the private area for the elderly parent. This northwestern corner of the dwelling house is to accommodate the new master suite on first floor level. As it follows the lines of the existing dwelling house, it encroaches the building lines as described in paragraph 1 of this report along the western and northern boundaries. This is only for a section of the existing structure – see the area in blue above in the northeastern corner of the property.

# **East elevation**

Along the eastern side of the dwelling house a planter is proposed outside the kitchen. This can become a kitchen garden, easily accessible for daily use. Due to the angle of the structure and the property boundary, this planter is 2.081m from the eastern side boundary and 1.112m above NGL at this closest point to the boundary. Therefore, it is included in this land use application for permanent departures. As a public open space is located along the eastern boundary of Erf 14469 George, this planter cannot impact negatively on any abutting property.

The proposed new double garage also complies with development parameter (e)(i) of the zoning by-law. It however creates a challenge with development parameter (b)(iii) of the zoning by-law which states that an access at least 1.0m must be kept from the street to the rear of the property. 0.705m is shown between the garage and the eastern boundary of Erf 14699 George. As shown, a public open space is located east of the subject property.

It is still easy to reach the rear of the property via this 0.705m access, via the garage on the western side with a garage door at each end (2.7m wide). If this remains a challenge for e.g the Fire Department, it will be easy to access the property from the public open space. This 0.705m proposed access from the street side to the rear of the property is just about the width of a ruler not wide enough.