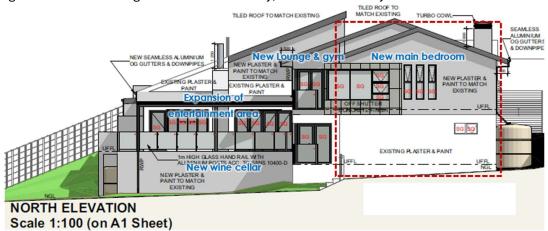

# North elevation

Again, the image below is from the elevations included in *Annexure 7* and must be read with the site plan on the foregoing page. The area marked with the red dash line is what encroaches the northern rear building line more than along the western boundary, but still minimally.

Below is an extract from the site plan (*Annexure 7*) indicating in light blue the sections of the dwelling house in need of this permanent departure application.

The proposed new braai on the western side of the dwelling house, only encroaches the building line with the width of the wall. It is part of the private area for the elderly parent. This northwestern corner of the dwelling house is to accommodate the new master suite on first floor level. As it follows the lines of the existing dwelling house, it encroaches the building lines as described in paragraph 1 of this report along the western and northern boundaries. This is only for a section of the existing structure – see the area in blue above in the northeastern corner of the property.