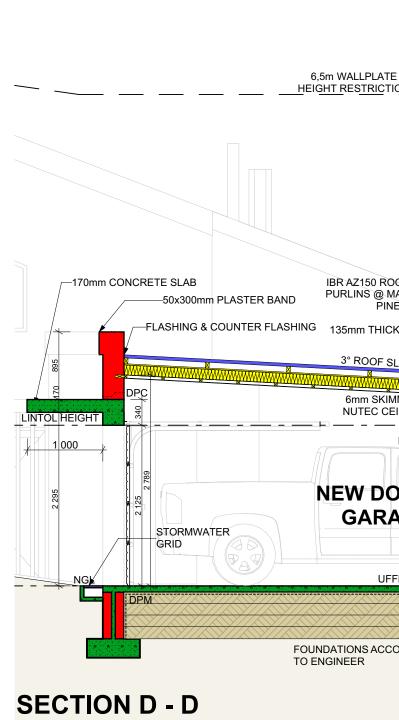

Below is an extract from the site plan (*Annexure 7*) indicating in light blue the sections of the dwelling house in need of this permanent departure application.

The proposed new braai on the western side of the dwelling house, only encroaches the building line with the width of the wall. It is part of the private area for the elderly parent. This northwestern corner of the dwelling house is to accommodate the new master suite on first floor level. As it follows the lines of the existing dwelling house, it encroaches the building lines as described in paragraph 1 of this report along the western and northern boundaries. This is only for a section of the existing structure – see the area in blue above in the northeastern corner of the property.

# West elevation

The image below is from the elevations included in *Annexure 7* and must be read with the site plan on the foregoing page. The area marked with the red dash line is what encroaches the western side building line minimally.

# North elevation

Again, the image below is from the elevations included in *Annexure 7* and must be read with the site plan on the foregoing page. The area marked with the red dash line is what encroaches the northern rear building line more than along the western boundary, but still minimally.