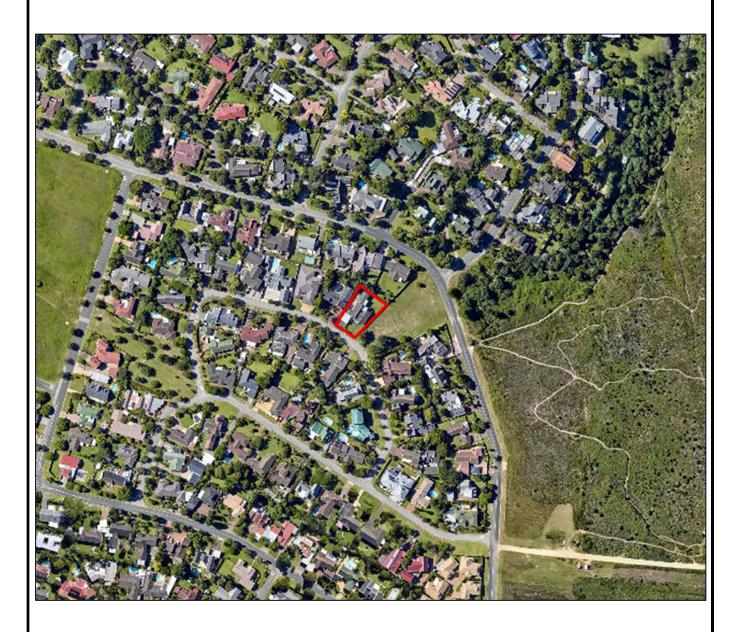

### **1. BACKGROUND INFORMATION & PROPERTY DETAILS**

Erf 14469 George is a developed residential property situated within the urban edge of George in the suburb of Loerie Park, the most eastern lying neighbourhood of George north of Knysna Road and just before the Garden Route Dam. The property is zoned Single Residential Zone I and is developed accordingly with a dwelling house. This house which was constructed in the late 1980's will be upgraded to suit the needs of the new family who recently purchased the property. It was believed that the proposed additions, which forms the subject of this building line relaxation application, would comply with the building lines. The architectural professional however discovered that this is not the case.

# 3. LOCALITY, ZONING, & CHARACTER OF THE PROPERTY

As stated, Erf 14469 George is a developed residential property located in the residential neighbourhood, Loerie Park. Loerie Park is the most eastern lying neighbourhood north of Knysna Road and lies just before the access to the Garden Route Dam. The property is abutted by residential properties on its north and west, DF du Toit Crescent on its southern boundary and a public open space on its eastern boundary. A locality map is attached hereto as *Annexure* **6**.

Erf 14469 George is zoned Single Residential Zone I (SRZI) and developed accordingly with a dwelling house and a double garage. All the surrounding properties are also zoned SRZI with the exception of the public open space (OSZII) abutting the property on its eastern side boundary. The zoning and the land use of the subject property will not change following this land use application.