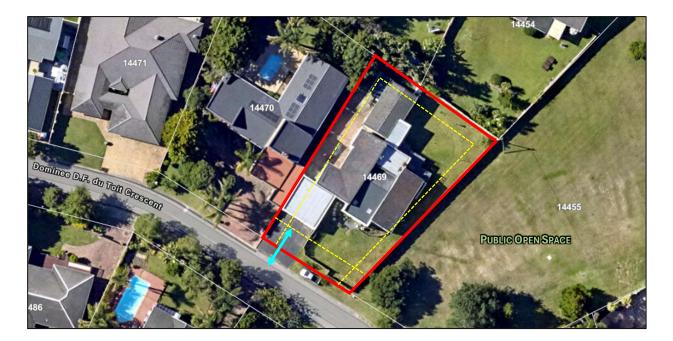

The property has a 5.0m street building line along its southern street boundary and 3.0m building lines along the side and rear boundaries.

Erf 14469 George is 1085m<sup>2</sup> and has a

gradual downward slope form west to east. The house will be converted from a single storey structure to double storey in part with a new double garage perpendicular to the street boundary. At present the dwelling house has a floor area of  $\pm 380m^2$ . The proposed additions will increase this floor area with  $\pm 242m^2$ . Vehicular access to the property will remain from the western corner of the property from DF du Toit Crescent.

Below is an extract from the site plan (*Annexure 7*) indicating in light blue the sections of the dwelling house in need of this permanent departure application.

The proposed new braai on the western side of the dwelling house, only encroaches the building line with the width of the wall. It is part of the private area for the elderly parent. This northwestern corner of the dwelling house is to accommodate the new master suite on first floor level. As it follows the lines of the existing dwelling house, it encroaches the building lines as described in paragraph 1 of this report along the western and northern boundaries. This is only for a section of the existing structure – see the area in blue above in the northeastern corner of the property.

The plans proposed for Erf 14469 George, shows the single garage, 2.7m wide, to be retained along the western side boundary. It is 8.2m deep with a garage door in the rear as well. It is therefore easy to obtain access to the back of the property from the western boundary.

The proposed new double garage also complies with development parameter (e)(i) of the zoning by-law. It however creates a challenge with development parameter (b)(iii) of the zoning by-law which states that an access at least 1.0m must be kept from the street to the rear of the property. 0.705m is shown between the garage and the eastern boundary of Erf 14699 George. As shown, a public open space is located east of the subject property.

It is still easy to reach the rear of the property via this 0.705m access, via the garage on the western side with a garage door at each end (2.7m wide). If this remains a challenge for e.g the Fire Department, it will be easy to access the property from the public open space. This 0.705m proposed access from the street side to the rear of the property is just about the width of a ruler not wide enough.