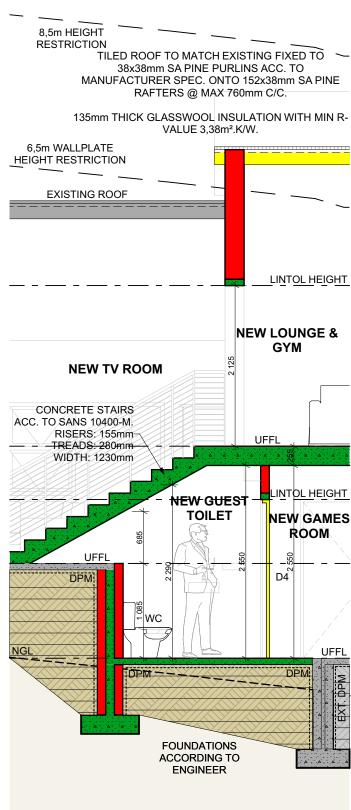

All other additions and alterations proposed and shown in *Annexure 7* complies with the relevant development parameters, including height and coverage. See the sections & elevations regarding height compliance.