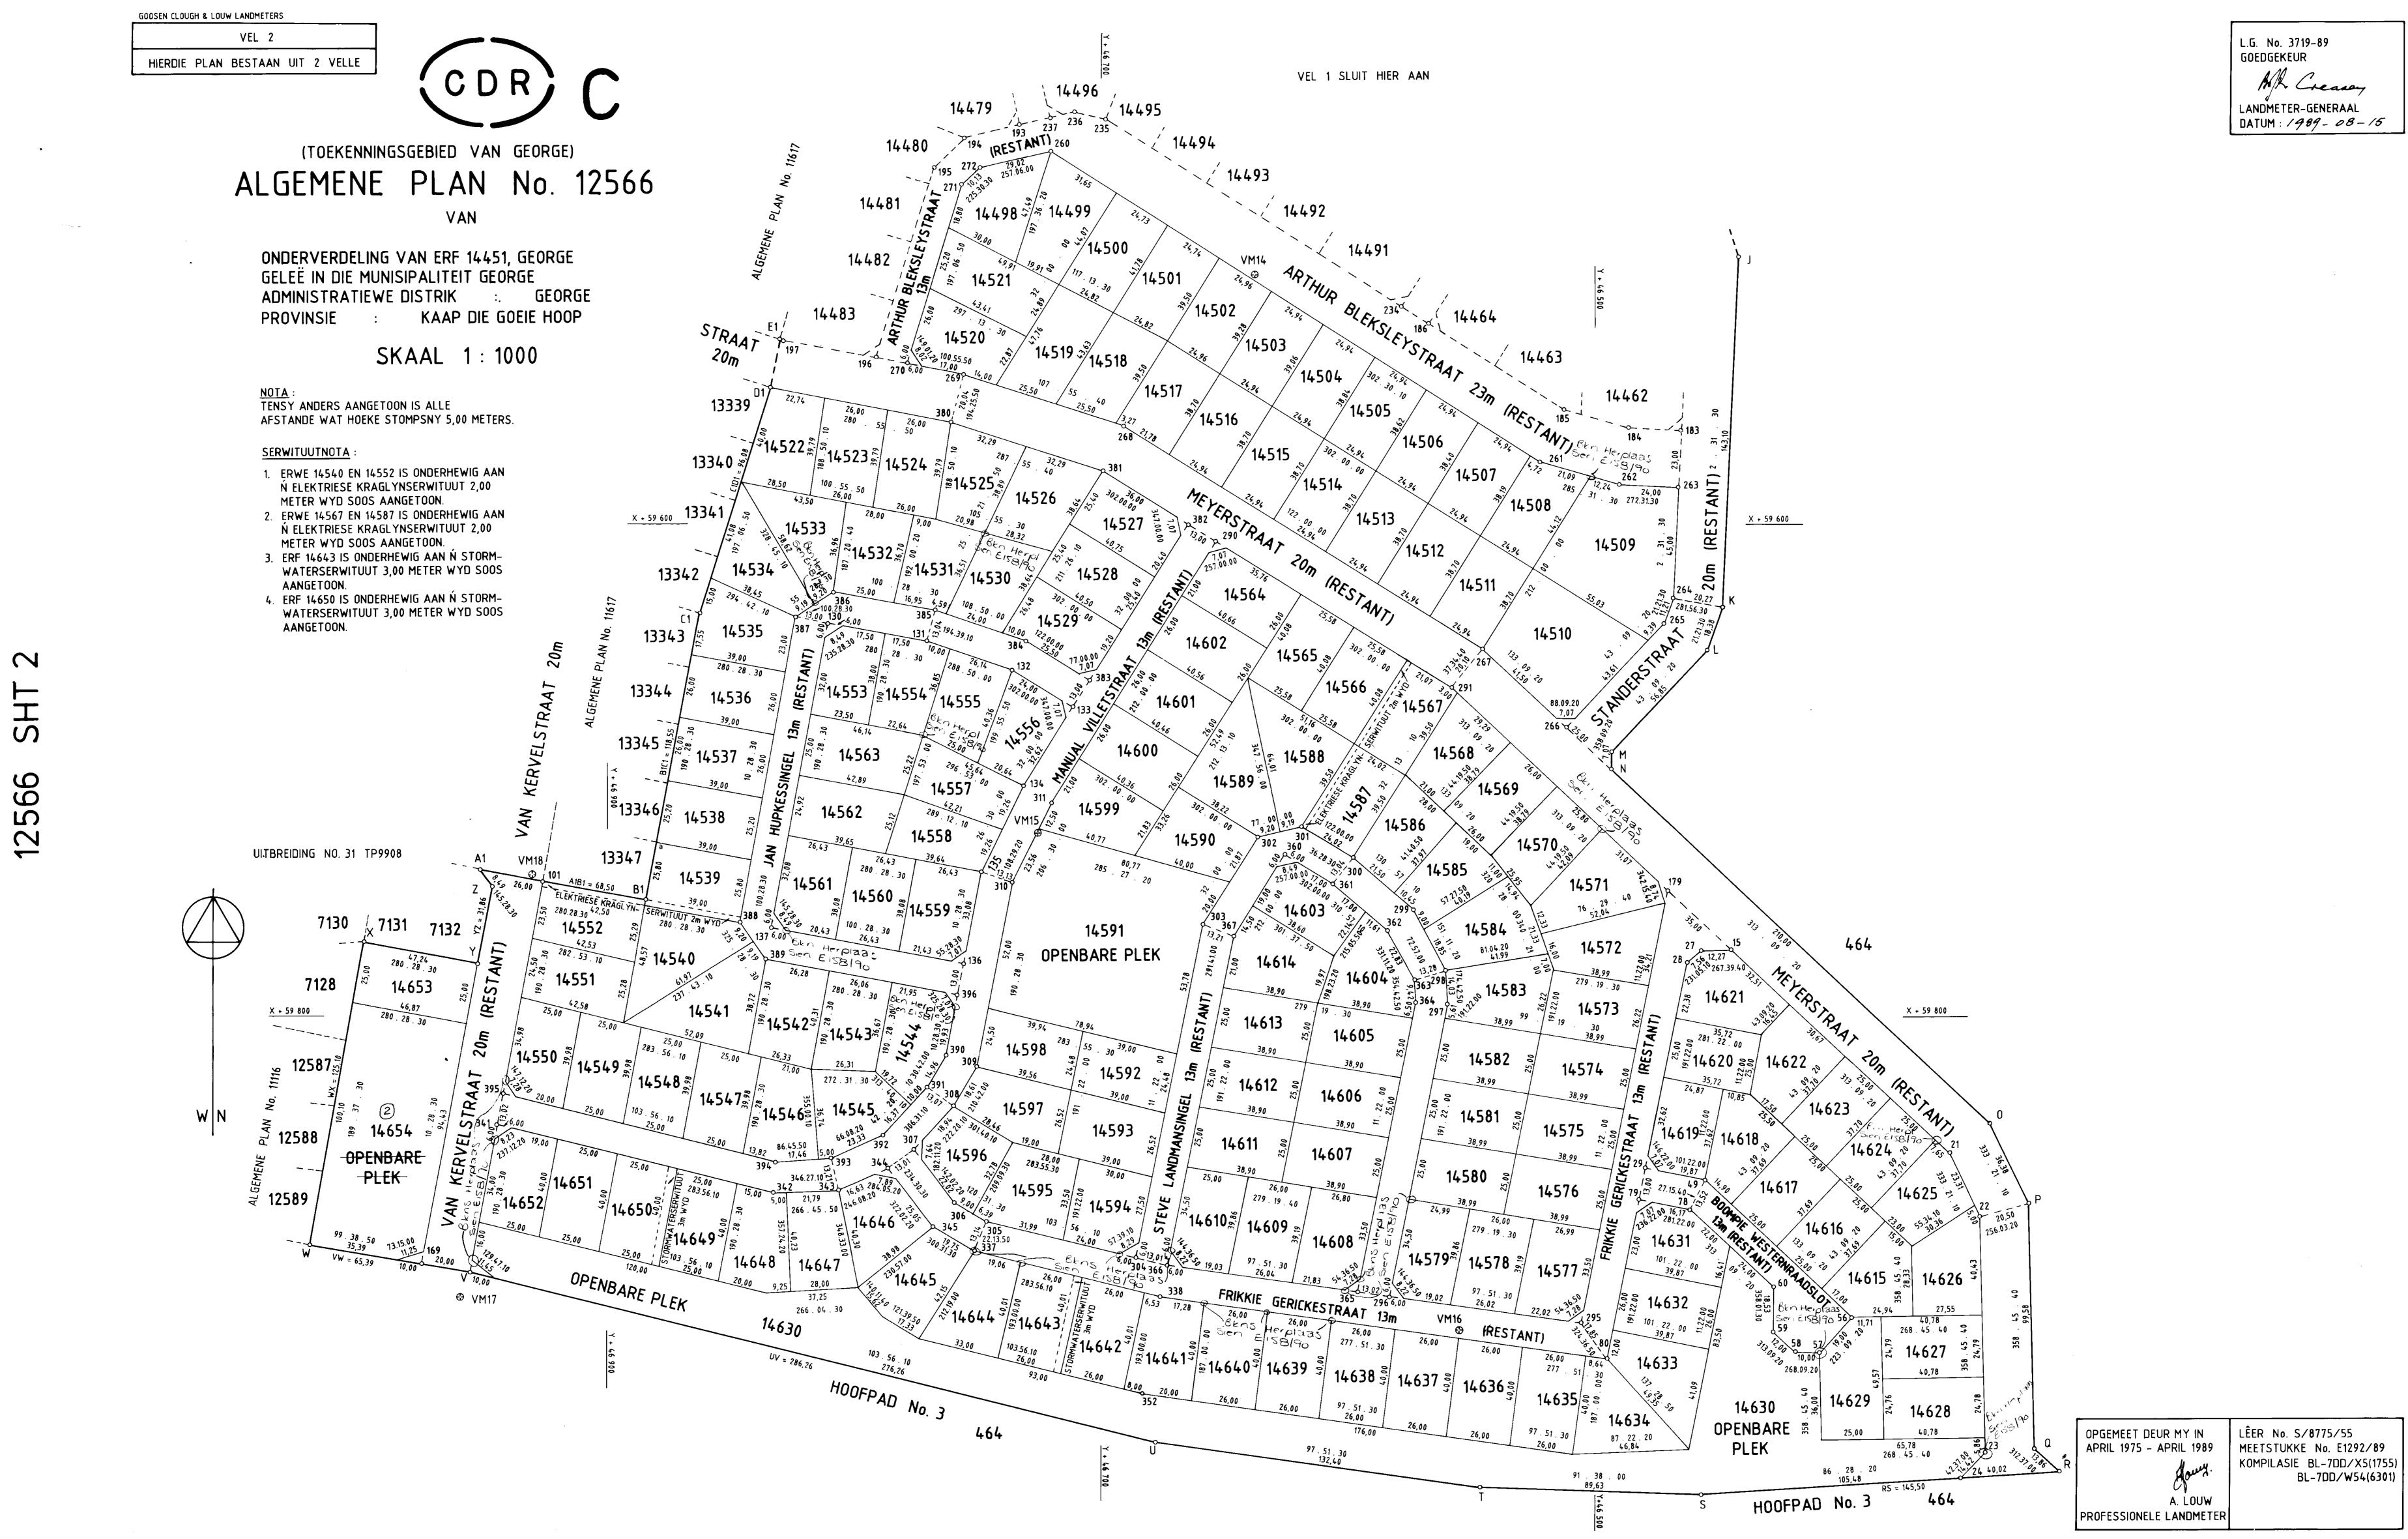

| Property Description: | Erf 14469 George                            |  |  |  |
|-----------------------|---------------------------------------------|--|--|--|
| Physical Address:     | 19 DF du Toit Crescent, Loerie Park, George |  |  |  |
| Owner:                | SL Stipec                                   |  |  |  |
| Title Deed No:        | T21813/2024 ( <b>Annexure 2</b> )           |  |  |  |
| Bond:                 | Yes (Annexure 3)                            |  |  |  |
| Size of the property: | 1085m <sup>2</sup>                          |  |  |  |
| SG Diagrams           | General Plan 3719/89 (Annexure 4)           |  |  |  |
| Zoning                | Single Residential Zone I (dwelling house)  |  |  |  |

IN EXTENT 1085 (ONE THOUSAND AND EIGHTY FIVE) Square metres

FIRST TRANSFERRED by Deed of Transfer Number T69721/1990 with General Plan No. 12566 relating thereto and held by Deed of Transfer Number T40652/2020.