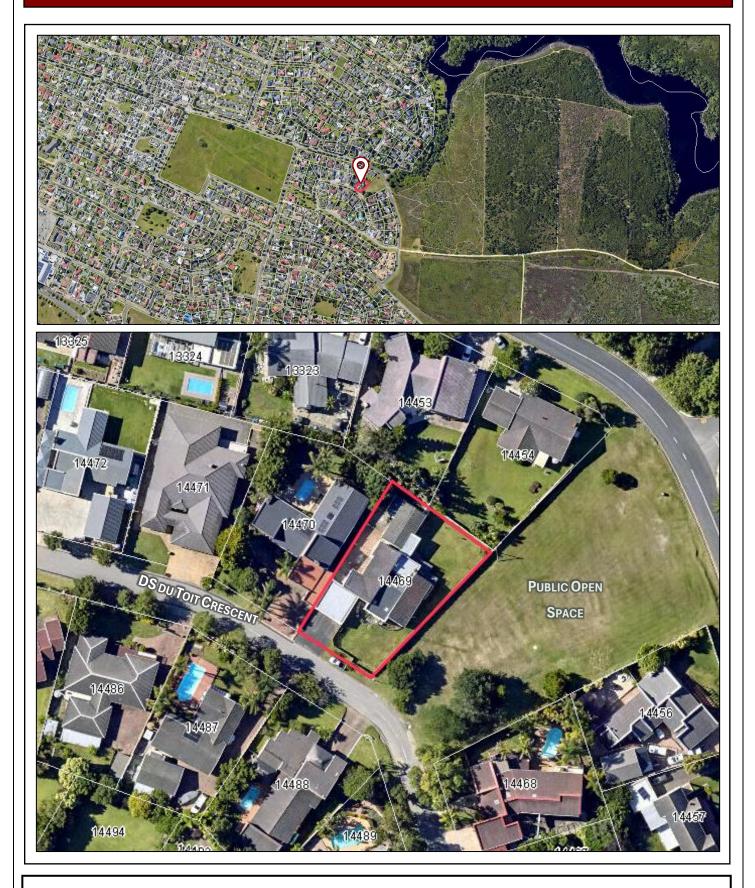

# 3. LOCALITY, ZONING, & CHARACTER OF THE PROPERTY

As stated, Erf 14469 George is a developed residential property located in the residential neighbourhood, Loerie Park. Loerie Park is the most eastern lying neighbourhood north of Knysna Road and lies just before the access to the Garden Route Dam. The property is abutted by residential properties on its north and west, DF du Toit Crescent on its southern boundary and a public open space on its eastern boundary. A locality map is attached hereto as *Annexure* **6**.

Erf 14469 George is zoned Single Residential Zone I (SRZI) and developed accordingly with a dwelling house and a double garage. All the surrounding properties are also zoned SRZI with the exception of the public open space (OSZII) abutting the property on its eastern side boundary. The zoning and the land use of the subject property will not change following this land use application.

The images to follow highlight the character and features of the surrounding area and Erf 14469 George

Double storey houses are common in residential neighbourhoods in George, especially in this direct area of Loerie Park. The images above show other properties in the direct area that also have double-storey structures. The upgrading and modernisation of this property is believed to enhance the neighbourhood. It will not be out of character.