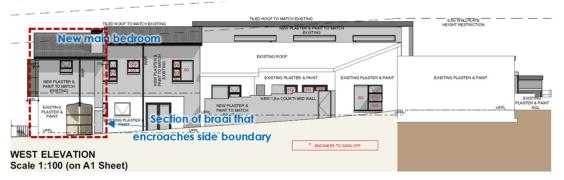

# West elevation

The image below is from the elevations included in *Annexure 7* and must be read with the site plan on the foregoing page. The area marked with the red dash line is what encroaches the western side building line minimally.