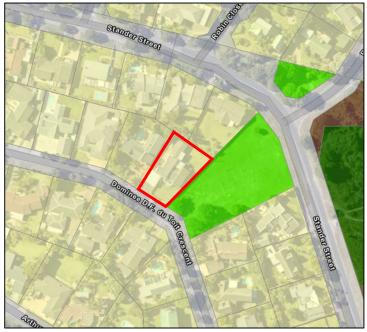

# 3. LOCALITY, ZONING, & CHARACTER OF THE PROPERTY

As stated, Erf 14469 George is a developed residential property located in the residential neighbourhood, Loerie Park. Loerie Park is the most eastern lying neighbourhood north of Knysna Road and lies just before the access to the Garden Route Dam. The property is abutted by residential properties on its north and west, DF du Toit Crescent on its southern boundary and a public open space on its eastern boundary. A locality map is attached hereto as *Annexure* **6**.

Erf 14469 George is zoned Single Residential Zone I (SRZI) and developed accordingly with a dwelling house and a double garage. All the surrounding properties are also zoned SRZI with the exception of the public open space (OSZII) abutting the property on its eastern side boundary. The zoning and the land use of the subject property will not change following this land use application.