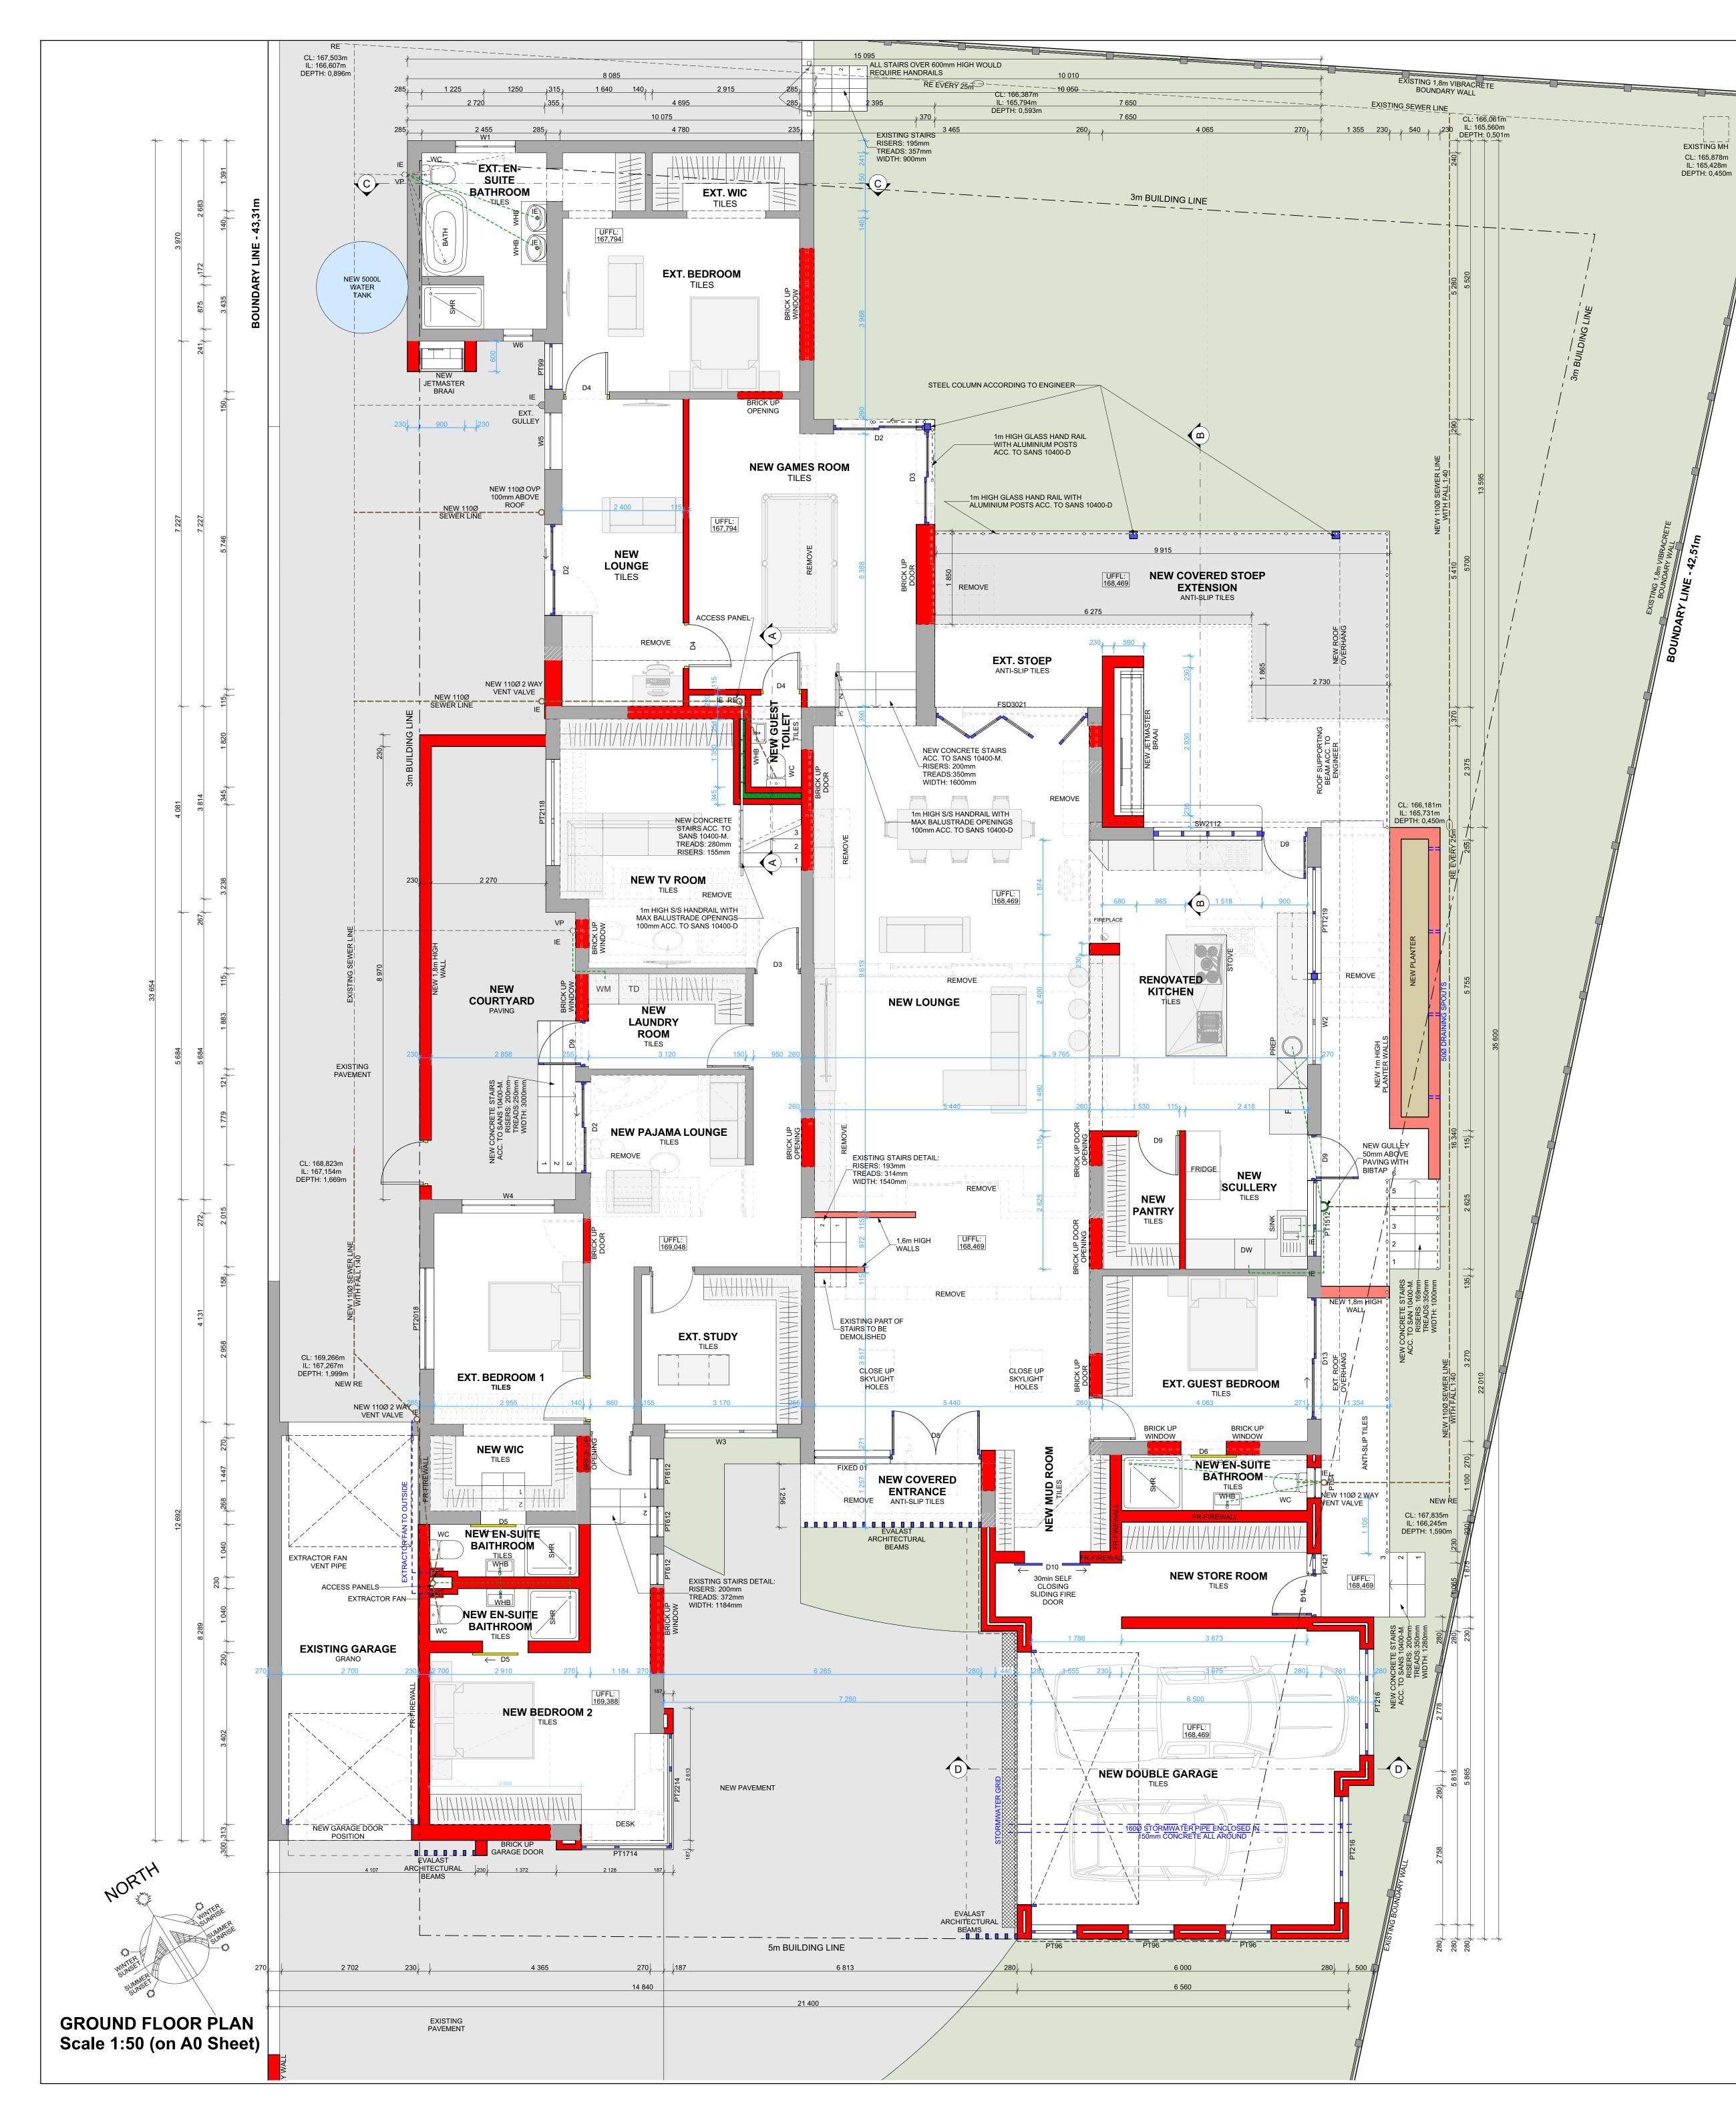

The property has a 5.0m street building line along its southern street boundary and 3.0m building lines along the side and rear boundaries.

Erf 14469 George is 1085m<sup>2</sup> and has a

gradual downward slope form west to east. The house will be converted from a single storey structure to double storey in part with a new double garage perpendicular to the street boundary. At present the dwelling house has a floor area of  $\pm 380m^2$ . The proposed additions will increase this floor area with  $\pm 242m^2$ . Vehicular access to the property will remain from the western corner of the property from DF du Toit Crescent.

As stated in paragraph 1 of this report, it was believed that the proposed additions, which forms the subject of this building line relaxation application, would comply with the building lines. The architectural professional however discovered that this is not the case. The additions requiring relaxation of the western side building line and the northern rear building line, follows the lines of the existing structure.

Below is an extract from the site plan (*Annexure 7*) indicating in light blue the sections of the dwelling house in need of this permanent departure application.

The proposed new braai on the western side of the dwelling house, only encroaches the building line with the width of the wall. It is part of the private area for the elderly parent. This northwestern corner of the dwelling house is to accommodate the new master suite on first floor level. As it follows the lines of the existing dwelling house, it encroaches the building lines as described in paragraph 1 of this report along the western and northern boundaries. This is only for a section of the existing structure – see the area in blue above in the northeastern corner of the property.

# West elevation

The image below is from the elevations included in *Annexure 7* and must be read with the site plan on the foregoing page. The area marked with the red dash line is what encroaches the western side building line minimally.

# North elevation

Again, the image below is from the elevations included in *Annexure 7* and must be read with the site plan on the foregoing page. The area marked with the red dash line is what encroaches the northern rear building line more than along the western boundary, but still minimally.

# **East elevation**

Along the eastern side of the dwelling house a planter is proposed outside the kitchen. This can become a kitchen garden, easily accessible for daily use. Due to the angle of the structure and the property boundary, this planter is 2.081m from the eastern side boundary and 1.112m above NGL at this closest point to the boundary. Therefore, it is included in this land use application for permanent departures. As a public open space is located along the eastern boundary of Erf 14469 George, this planter cannot impact negatively on any abutting property.

The plans proposed for Erf 14469 George, shows the single garage, 2.7m wide, to be retained along the western side boundary. It is 8.2m deep with a garage door in the rear as well. It is therefore easy to obtain access to the back of the property from the western boundary.

The proposed new double garage also complies with development parameter (e)(i) of the zoning by-law. It however creates a challenge with development parameter (b)(iii) of the zoning by-law which states that an access at least 1.0m must be kept from the street to the rear of the property. 0.705m is shown between the garage and the eastern boundary of Erf 14699 George. As shown, a public open space is located east of the subject property.

It is still easy to reach the rear of the property via this 0.705m access, via the garage on the western side with a garage door at each end (2.7m wide). If this remains a challenge for e.g the Fire Department, it will be easy to access the property from the public open space. This 0.705m proposed access from the street side to the rear of the property is just about the width of a ruler not wide enough.

All other additions and alterations proposed and shown in *Annexure 7* complies with the relevant development parameters, including height and coverage. See the sections & elevations regarding height compliance.

The property is zoned Single Residential Zone I and has a size of  $1085m^2$ . The property thus has a 5m street boundary building line and 3m building lines on the side and rear boundaries. A relaxation of the western side building line is required from 3.0m to 2.760m to accommodate the proposed braai area on the ground floor and a new bedroom on the first floor. Additionally, a relaxation of the northern rear building line from 3.0m to 2.119m is required for this new bedroom proposed on the first floor.

As described in especially paragraph 4 of this report, a new planter is proposed for just outside the kitchen which will encroach on the eastern side boundary and be about 1.112m above NGL at the closest point.

As per parameter (f)(iii), for land units exceeding 650m<sup>2</sup>, a garage or carport accessed perpendicular to the street must be set back at least 5m from the street boundary, regardless of the street building line. The proposed garage will comply with this 5.0m street building line requirement, aligning with the zoning scheme parameters.