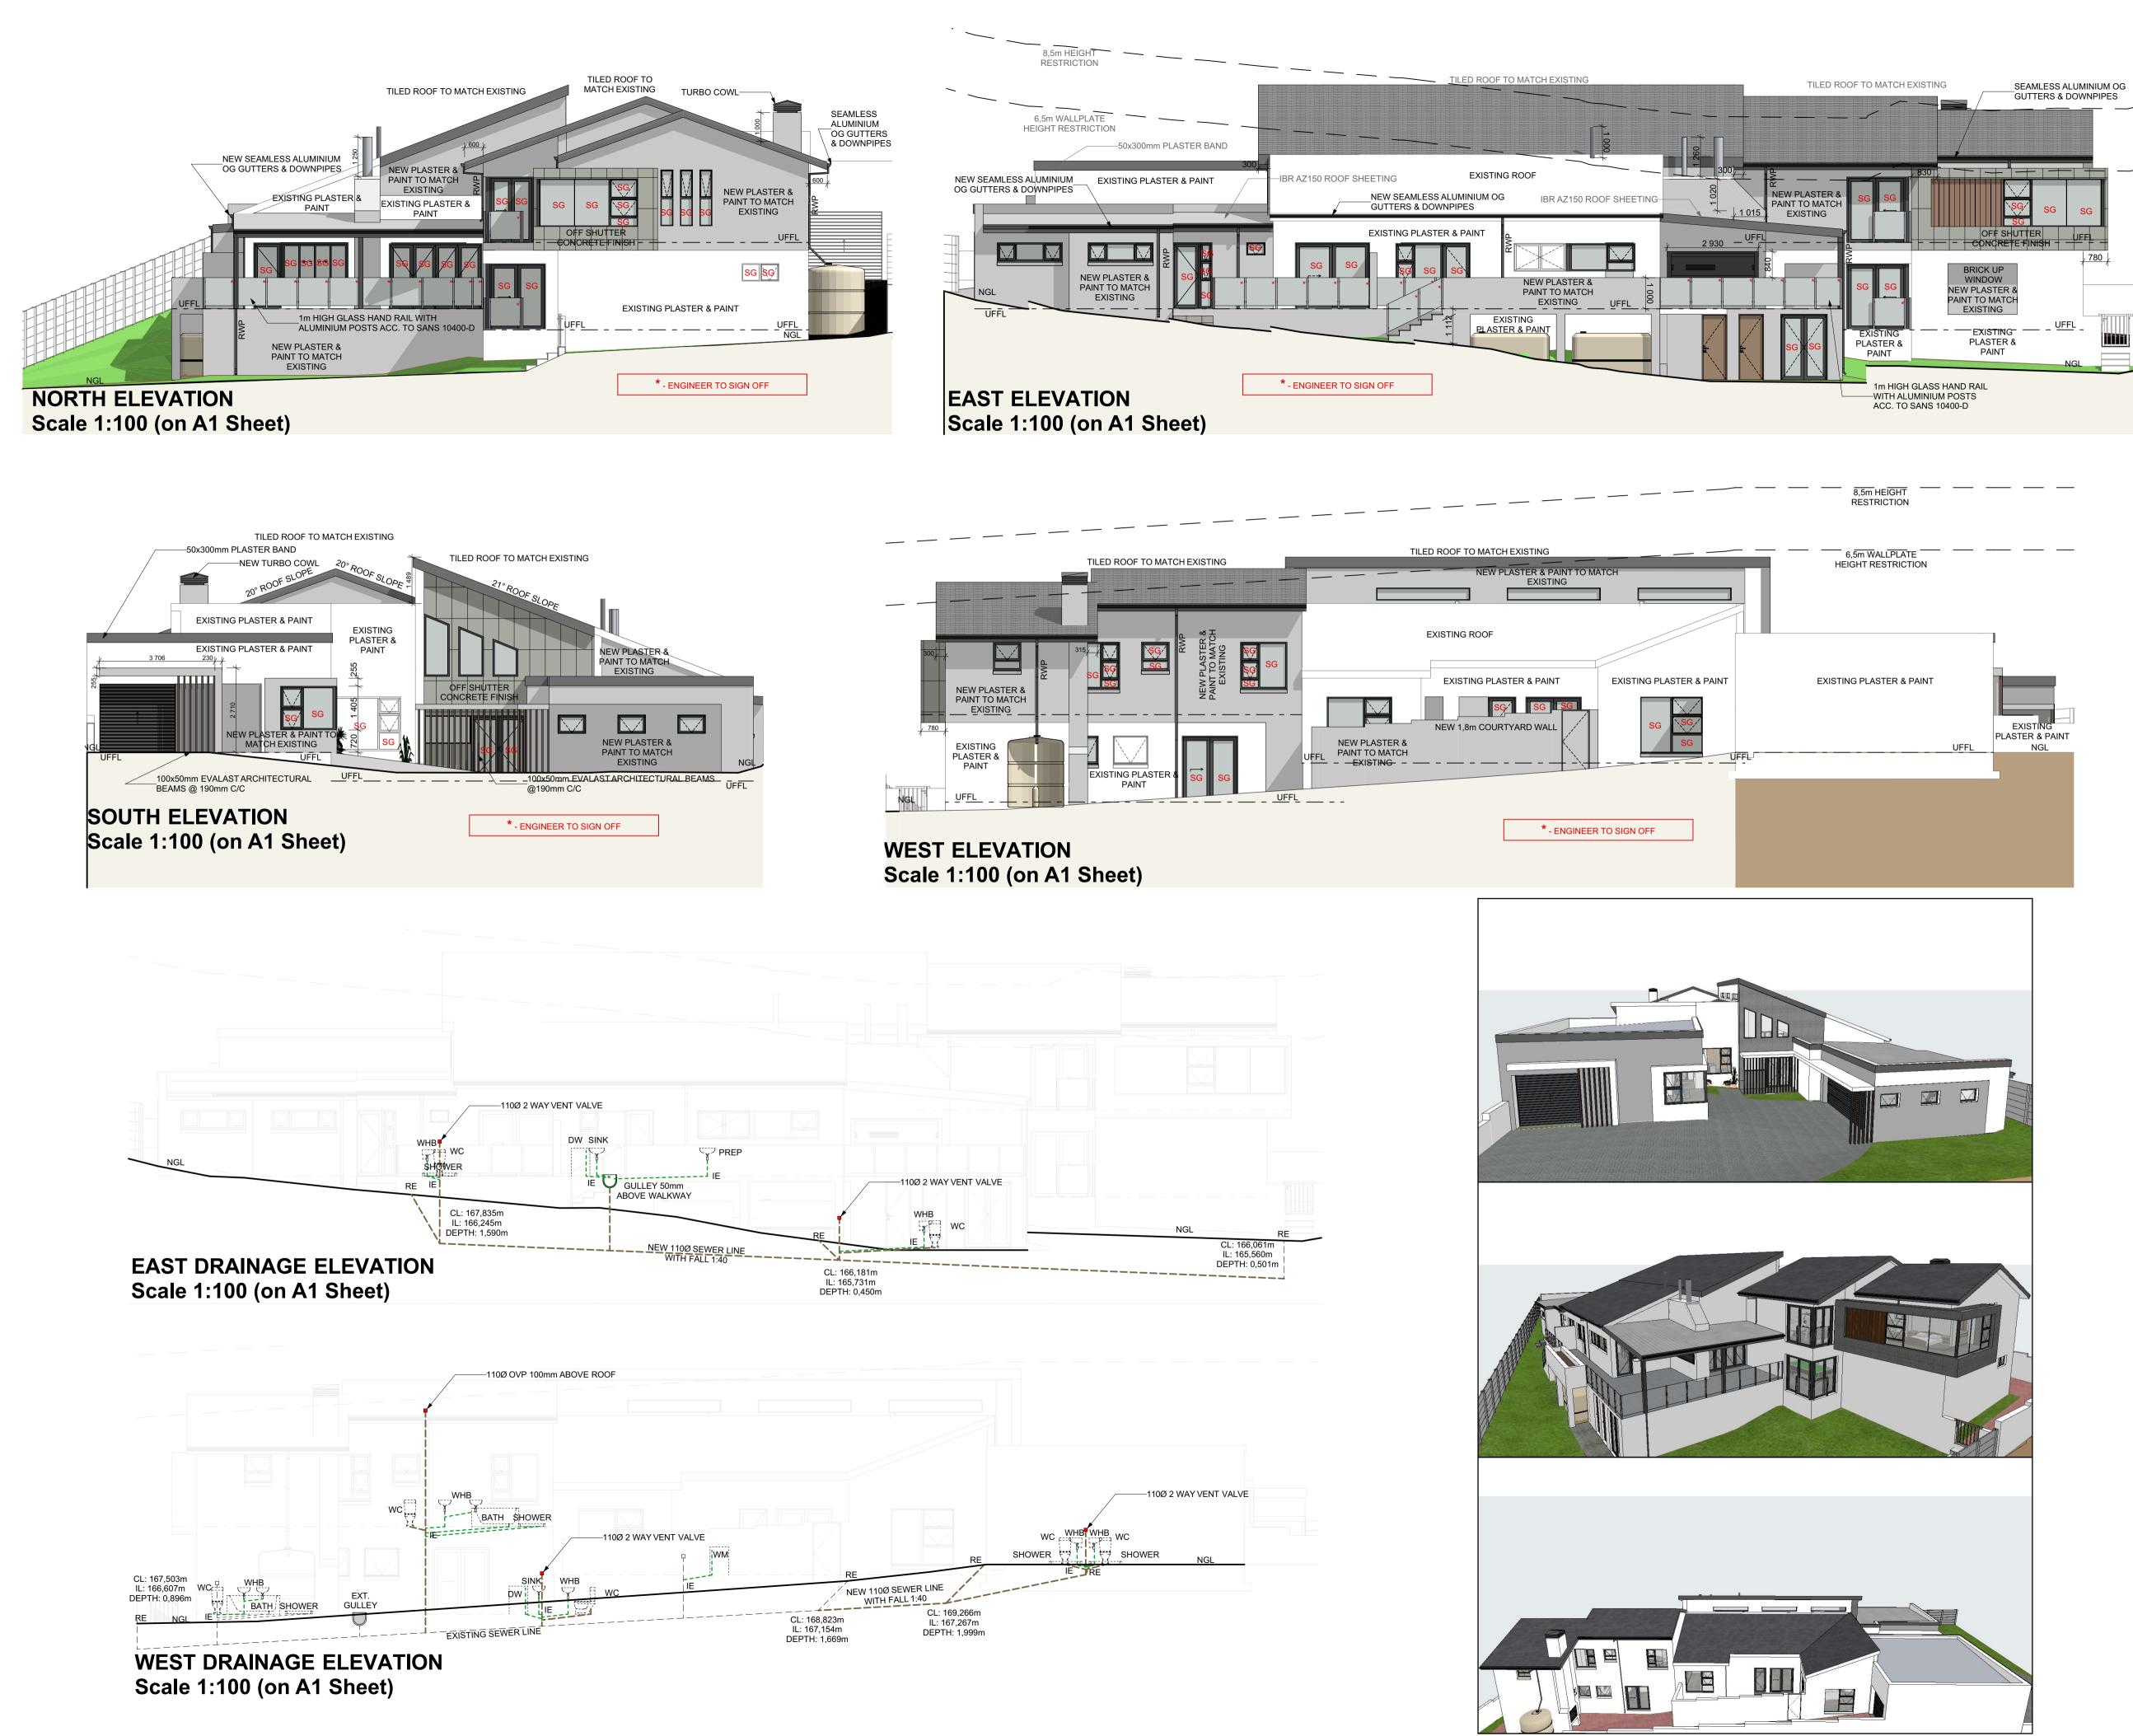

The images to follow highlight the character and features of the surrounding area and Erf 14469 George

Double storey houses are common in residential neighbourhoods in George, especially in this direct area of Loerie Park. The images above show other properties in the direct area that also have double-storey structures. The upgrading and modernisation of this property is believed to enhance the neighbourhood. It will not be out of character.

# West elevation

The image below is from the elevations included in *Annexure 7* and must be read with the site plan on the foregoing page. The area marked with the red dash line is what encroaches the western side building line minimally.

# North elevation

Again, the image below is from the elevations included in *Annexure 7* and must be read with the site plan on the foregoing page. The area marked with the red dash line is what encroaches the northern rear building line more than along the western boundary, but still minimally.

# **East elevation**

Along the eastern side of the dwelling house a planter is proposed outside the kitchen. This can become a kitchen garden, easily accessible for daily use. Due to the angle of the structure and the property boundary, this planter is 2.081m from the eastern side boundary and 1.112m above NGL at this closest point to the boundary. Therefore, it is included in this land use application for permanent departures. As a public open space is located along the eastern boundary of Erf 14469 George, this planter cannot impact negatively on any abutting property.

# 4.2 IMPACT ON NEIGHBOURING PROPERTIES

The public interest in this application is considered limited, as the proposed additions align with common characteristics of dwelling houses in this neighbourhood. The proposed new bedroom and lounge on the first floor will result in a minimal encroachment on the western side building line, with no visually discernible impact on the western neighbour (Erf 14470).

Notably, the western neighbour's outdoor living area is located on the west side of their property, away from Erf 14469 George, and their views of the mountain are likely oriented to the north and west, also away from Erf 14469 George. Similarly, the northern neighbours (Erven 14453 and 14454) cannot be affected by the proposed encroachments, as there is a substantial separation of at least 20m between the new first-floor additions and their dwelling houses, which is more than adequate in a residential setting. Nonetheless, the public participation process will notify surrounding neighbours, providing them the opportunity to review and comment on the proposed encroachments.