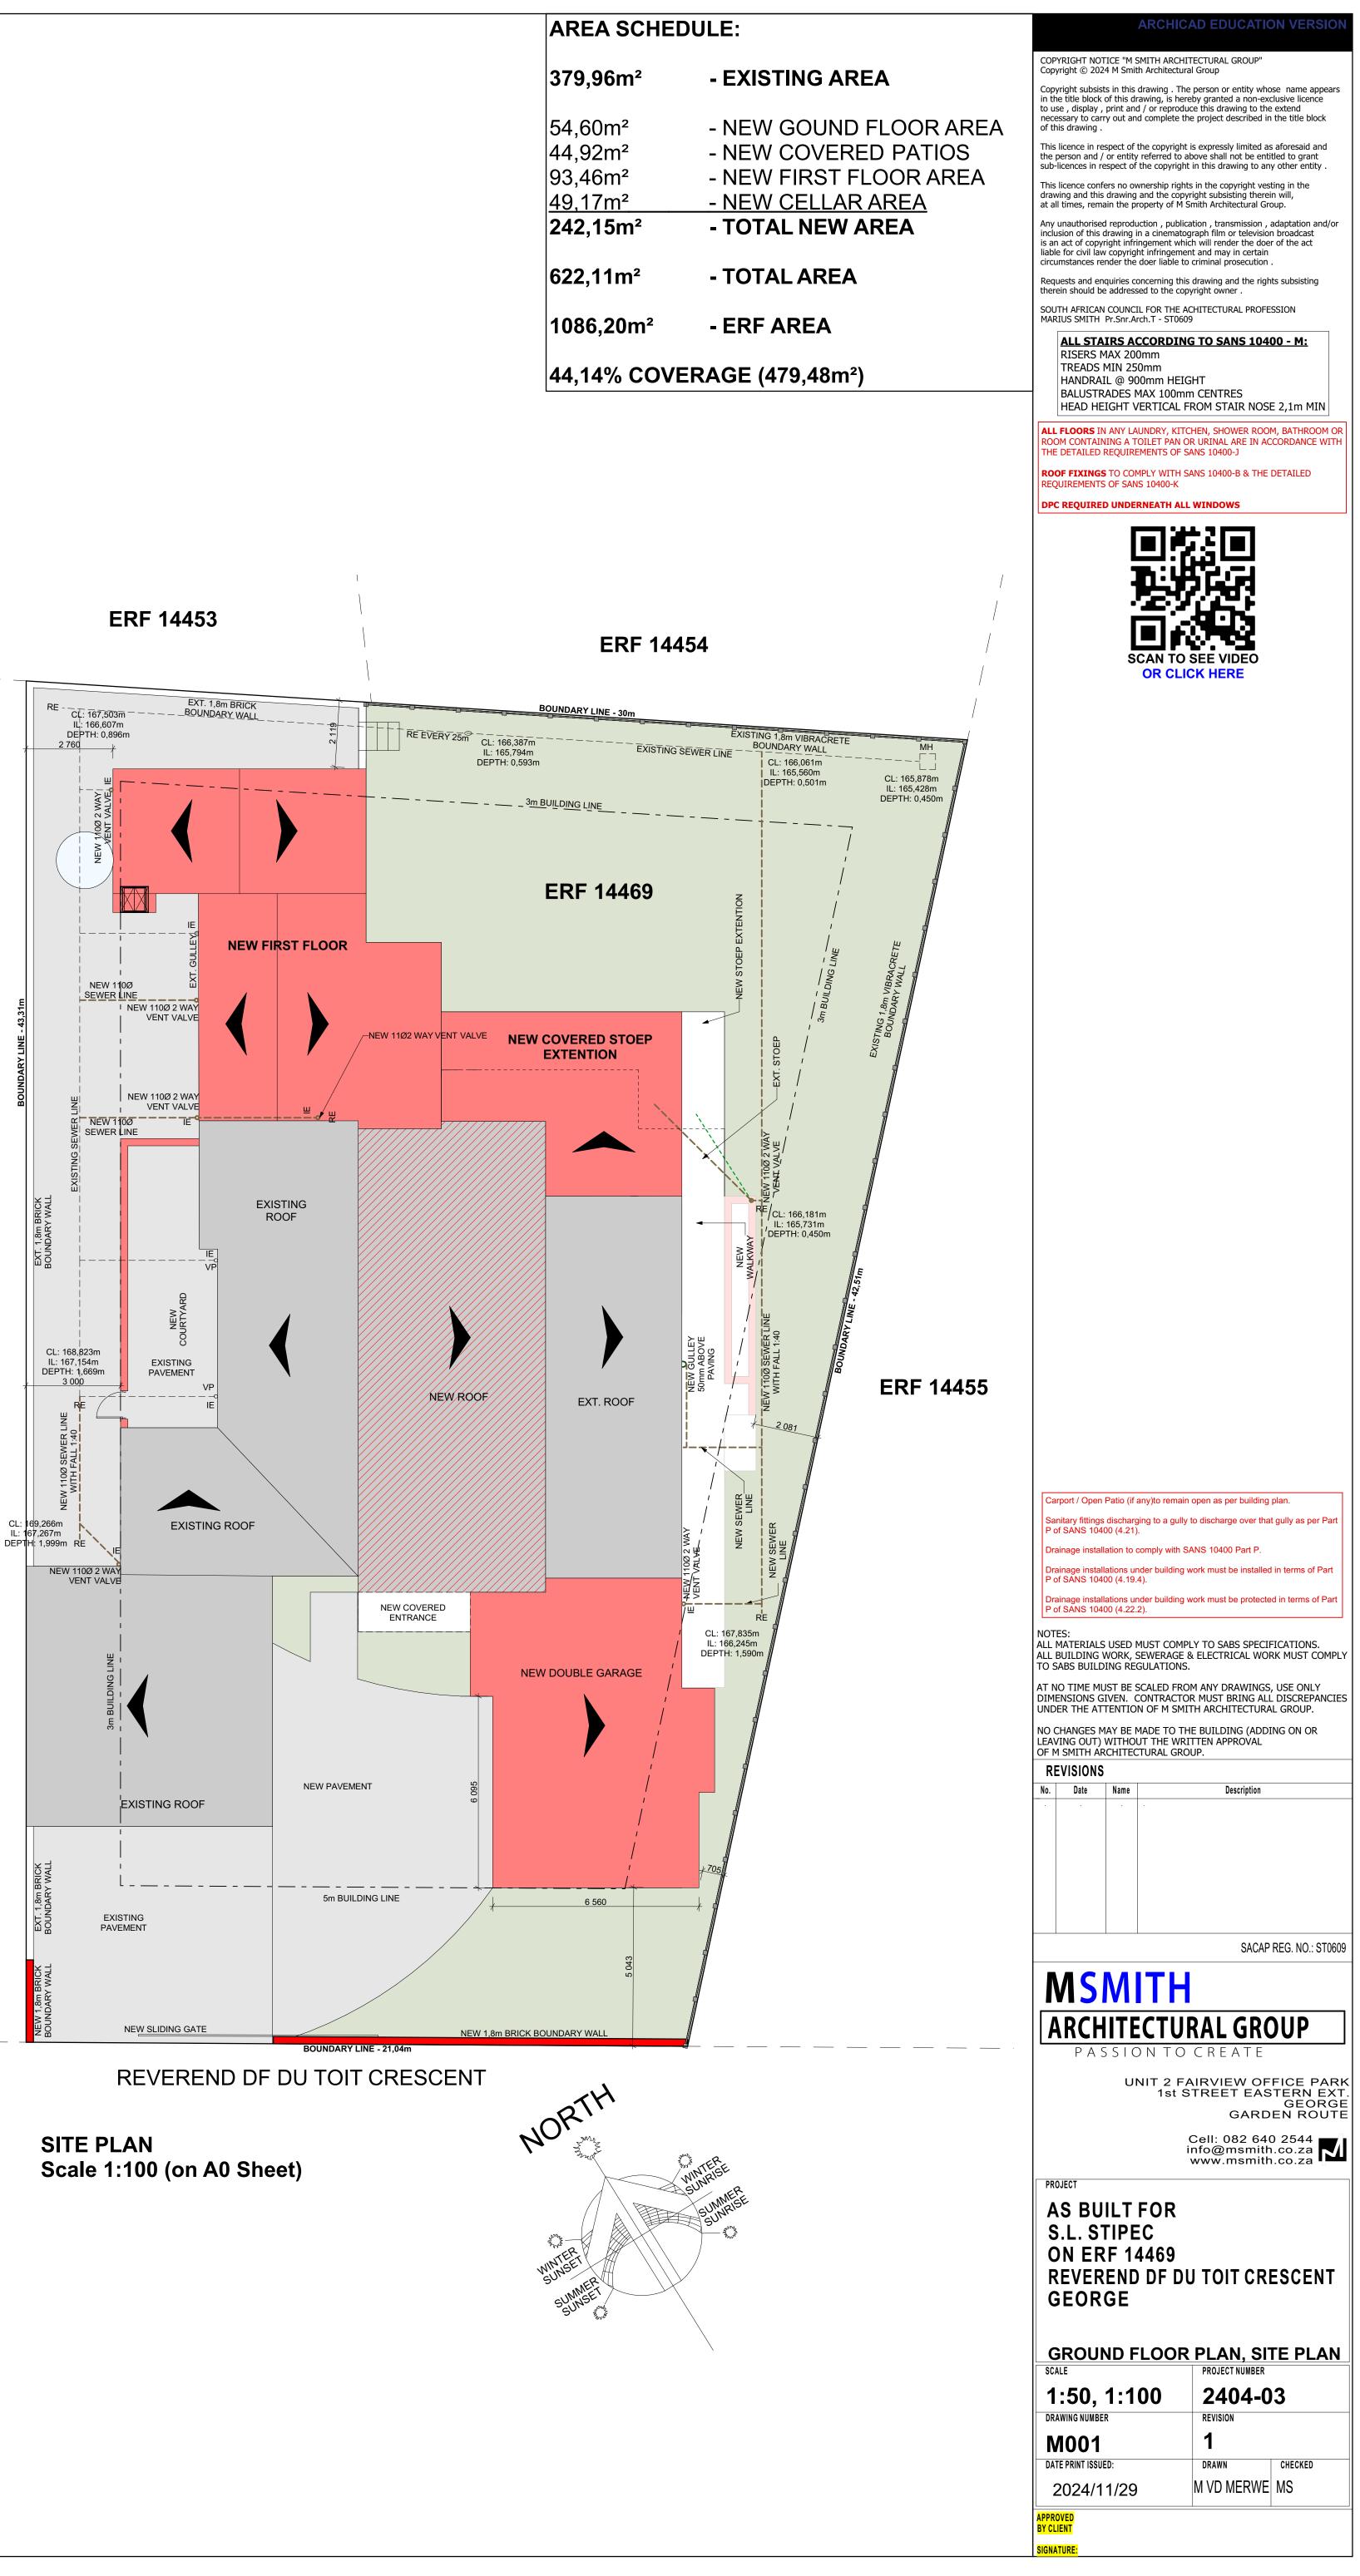

The property has a 5.0m street building line along its southern street boundary and 3.0m building lines along the side and rear boundaries.

Erf 14469 George is 1085m<sup>2</sup> and has a

gradual downward slope form west to east. The house will be converted from a single storey structure to double storey in part with a new double garage perpendicular to the street boundary. At present the dwelling house has a floor area of  $\pm 380m^2$ . The proposed additions will increase this floor area with  $\pm 242m^2$ . Vehicular access to the property will remain from the western corner of the property from DF du Toit Crescent.

Below is an extract from the site plan (*Annexure 7*) indicating in light blue the sections of the dwelling house in need of this permanent departure application.

The proposed new braai on the western side of the dwelling house, only encroaches the building line with the width of the wall. It is part of the private area for the elderly parent. This northwestern corner of the dwelling house is to accommodate the new master suite on first floor level. As it follows the lines of the existing dwelling house, it encroaches the building lines as described in paragraph 1 of this report along the western and northern boundaries. This is only for a section of the existing structure – see the area in blue above in the northeastern corner of the property.

# **East elevation**

Along the eastern side of the dwelling house a planter is proposed outside the kitchen. This can become a kitchen garden, easily accessible for daily use. Due to the angle of the structure and the property boundary, this planter is 2.081m from the eastern side boundary and 1.112m above NGL at this closest point to the boundary. Therefore, it is included in this land use application for permanent departures. As a public open space is located along the eastern boundary of Erf 14469 George, this planter cannot impact negatively on any abutting property.

The plans proposed for Erf 14469 George, shows the single garage, 2.7m wide, to be retained along the western side boundary. It is 8.2m deep with a garage door in the rear as well. It is therefore easy to obtain access to the back of the property from the western boundary.

The proposed new double garage also complies with development parameter (e)(i) of the zoning by-law. It however creates a challenge with development parameter (b)(iii) of the zoning by-law which states that an access at least 1.0m must be kept from the street to the rear of the property. 0.705m is shown between the garage and the eastern boundary of Erf 14699 George. As shown, a public open space is located east of the subject property.

It is still easy to reach the rear of the property via this 0.705m access, via the garage on the western side with a garage door at each end (2.7m wide). If this remains a challenge for e.g the Fire Department, it will be easy to access the property from the public open space. This 0.705m proposed access from the street side to the rear of the property is just about the width of a ruler not wide enough.

All other additions and alterations proposed and shown in *Annexure 7* complies with the relevant development parameters, including height and coverage. See the sections & elevations regarding height compliance.

According to the zoning scheme bylaw, the allowable coverage for the property is 500m<sup>2</sup> or 40%, whichever is greater. Since 40% equates to 434m<sup>2</sup>, the greater allowable coverage is 500m<sup>2</sup>. The proposed coverage is 44.14%, which is 479.48m<sup>2</sup> and is within the permissible limits as per the zoning scheme bylaw.

The property is zoned Single Residential Zone I and has a size of  $1085m^2$ . The property thus has a 5m street boundary building line and 3m building lines on the side and rear boundaries. A relaxation of the western side building line is required from 3.0m to 2.760m to accommodate the proposed braai area on the ground floor and a new bedroom on the first floor. Additionally, a relaxation of the northern rear building line from 3.0m to 2.119m is required for this new bedroom proposed on the first floor.

As described in especially paragraph 4 of this report, a new planter is proposed for just outside the kitchen which will encroach on the eastern side boundary and be about 1.112m above NGL at the closest point.

As per parameter (f)(iii), for land units exceeding 650m<sup>2</sup>, a garage or carport accessed perpendicular to the street must be set back at least 5m from the street boundary, regardless of the street building line. The proposed garage will comply with this 5.0m street building line requirement, aligning with the zoning scheme parameters.