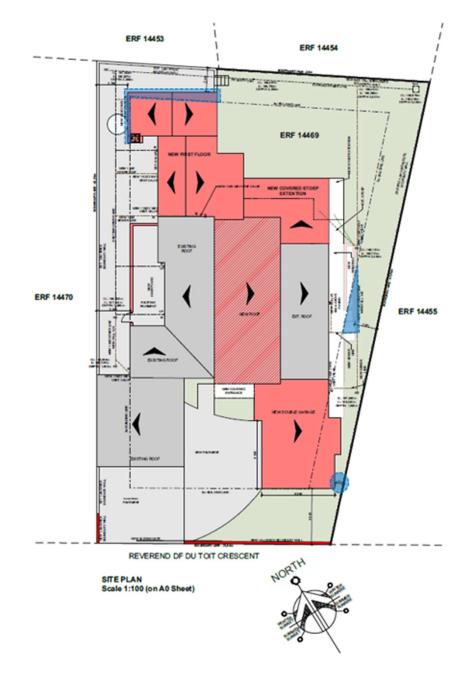

Below is an extract from the site plan (*Annexure 7*) indicating in light blue the sections of the dwelling house in need of this permanent departure application.

The proposed new braai on the western side of the dwelling house, only encroaches the building line with the width of the wall. It is part of the private area for the elderly parent. This northwestern corner of the dwelling house is to accommodate the new master suite on first floor level. As it follows the lines of the existing dwelling house, it encroaches the building lines as described in paragraph 1 of this report along the western and northern boundaries. This is only for a section of the existing structure – see the area in blue above in the northeastern corner of the property.