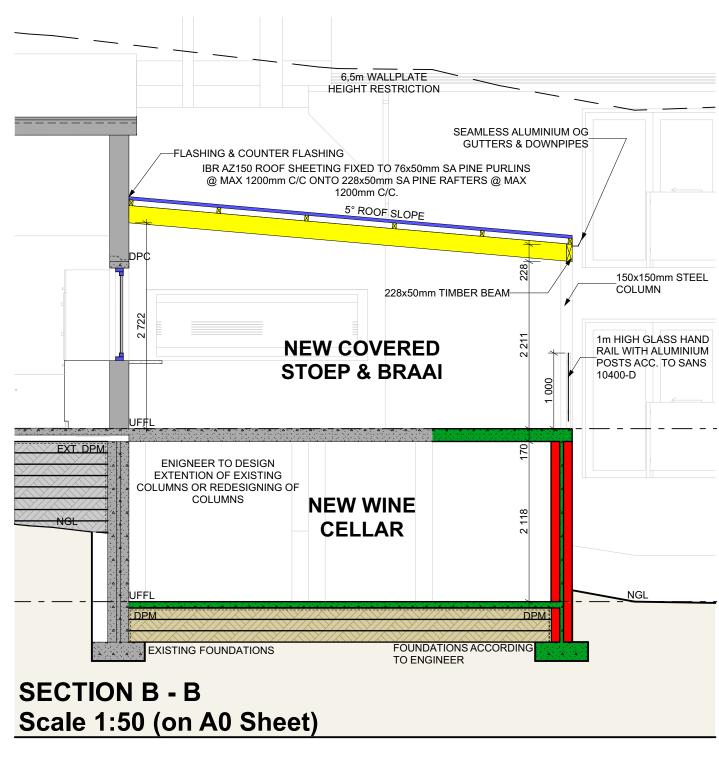

Below is an extract from the site plan (*Annexure 7*) indicating in light blue the sections of the dwelling house in need of this permanent departure application.

The proposed new braai on the western side of the dwelling house, only encroaches the building line with the width of the wall. It is part of the private area for the elderly parent. This northwestern corner of the dwelling house is to accommodate the new master suite on first floor level. As it follows the lines of the existing dwelling house, it encroaches the building lines as described in paragraph 1 of this report along the western and northern boundaries. This is only for a section of the existing structure – see the area in blue above in the northeastern corner of the property.

# West elevation

The image below is from the elevations included in *Annexure 7* and must be read with the site plan on the foregoing page. The area marked with the red dash line is what encroaches the western side building line minimally.

# North elevation

Again, the image below is from the elevations included in *Annexure 7* and must be read with the site plan on the foregoing page. The area marked with the red dash line is what encroaches the northern rear building line more than along the western boundary, but still minimally.

# **East elevation**

Along the eastern side of the dwelling house a planter is proposed outside the kitchen. This can become a kitchen garden, easily accessible for daily use. Due to the angle of the structure and the property boundary, this planter is 2.081m from the eastern side boundary and 1.112m above NGL at this closest point to the boundary. Therefore, it is included in this land use application for permanent departures. As a public open space is located along the eastern boundary of Erf 14469 George, this planter cannot impact negatively on any abutting property.