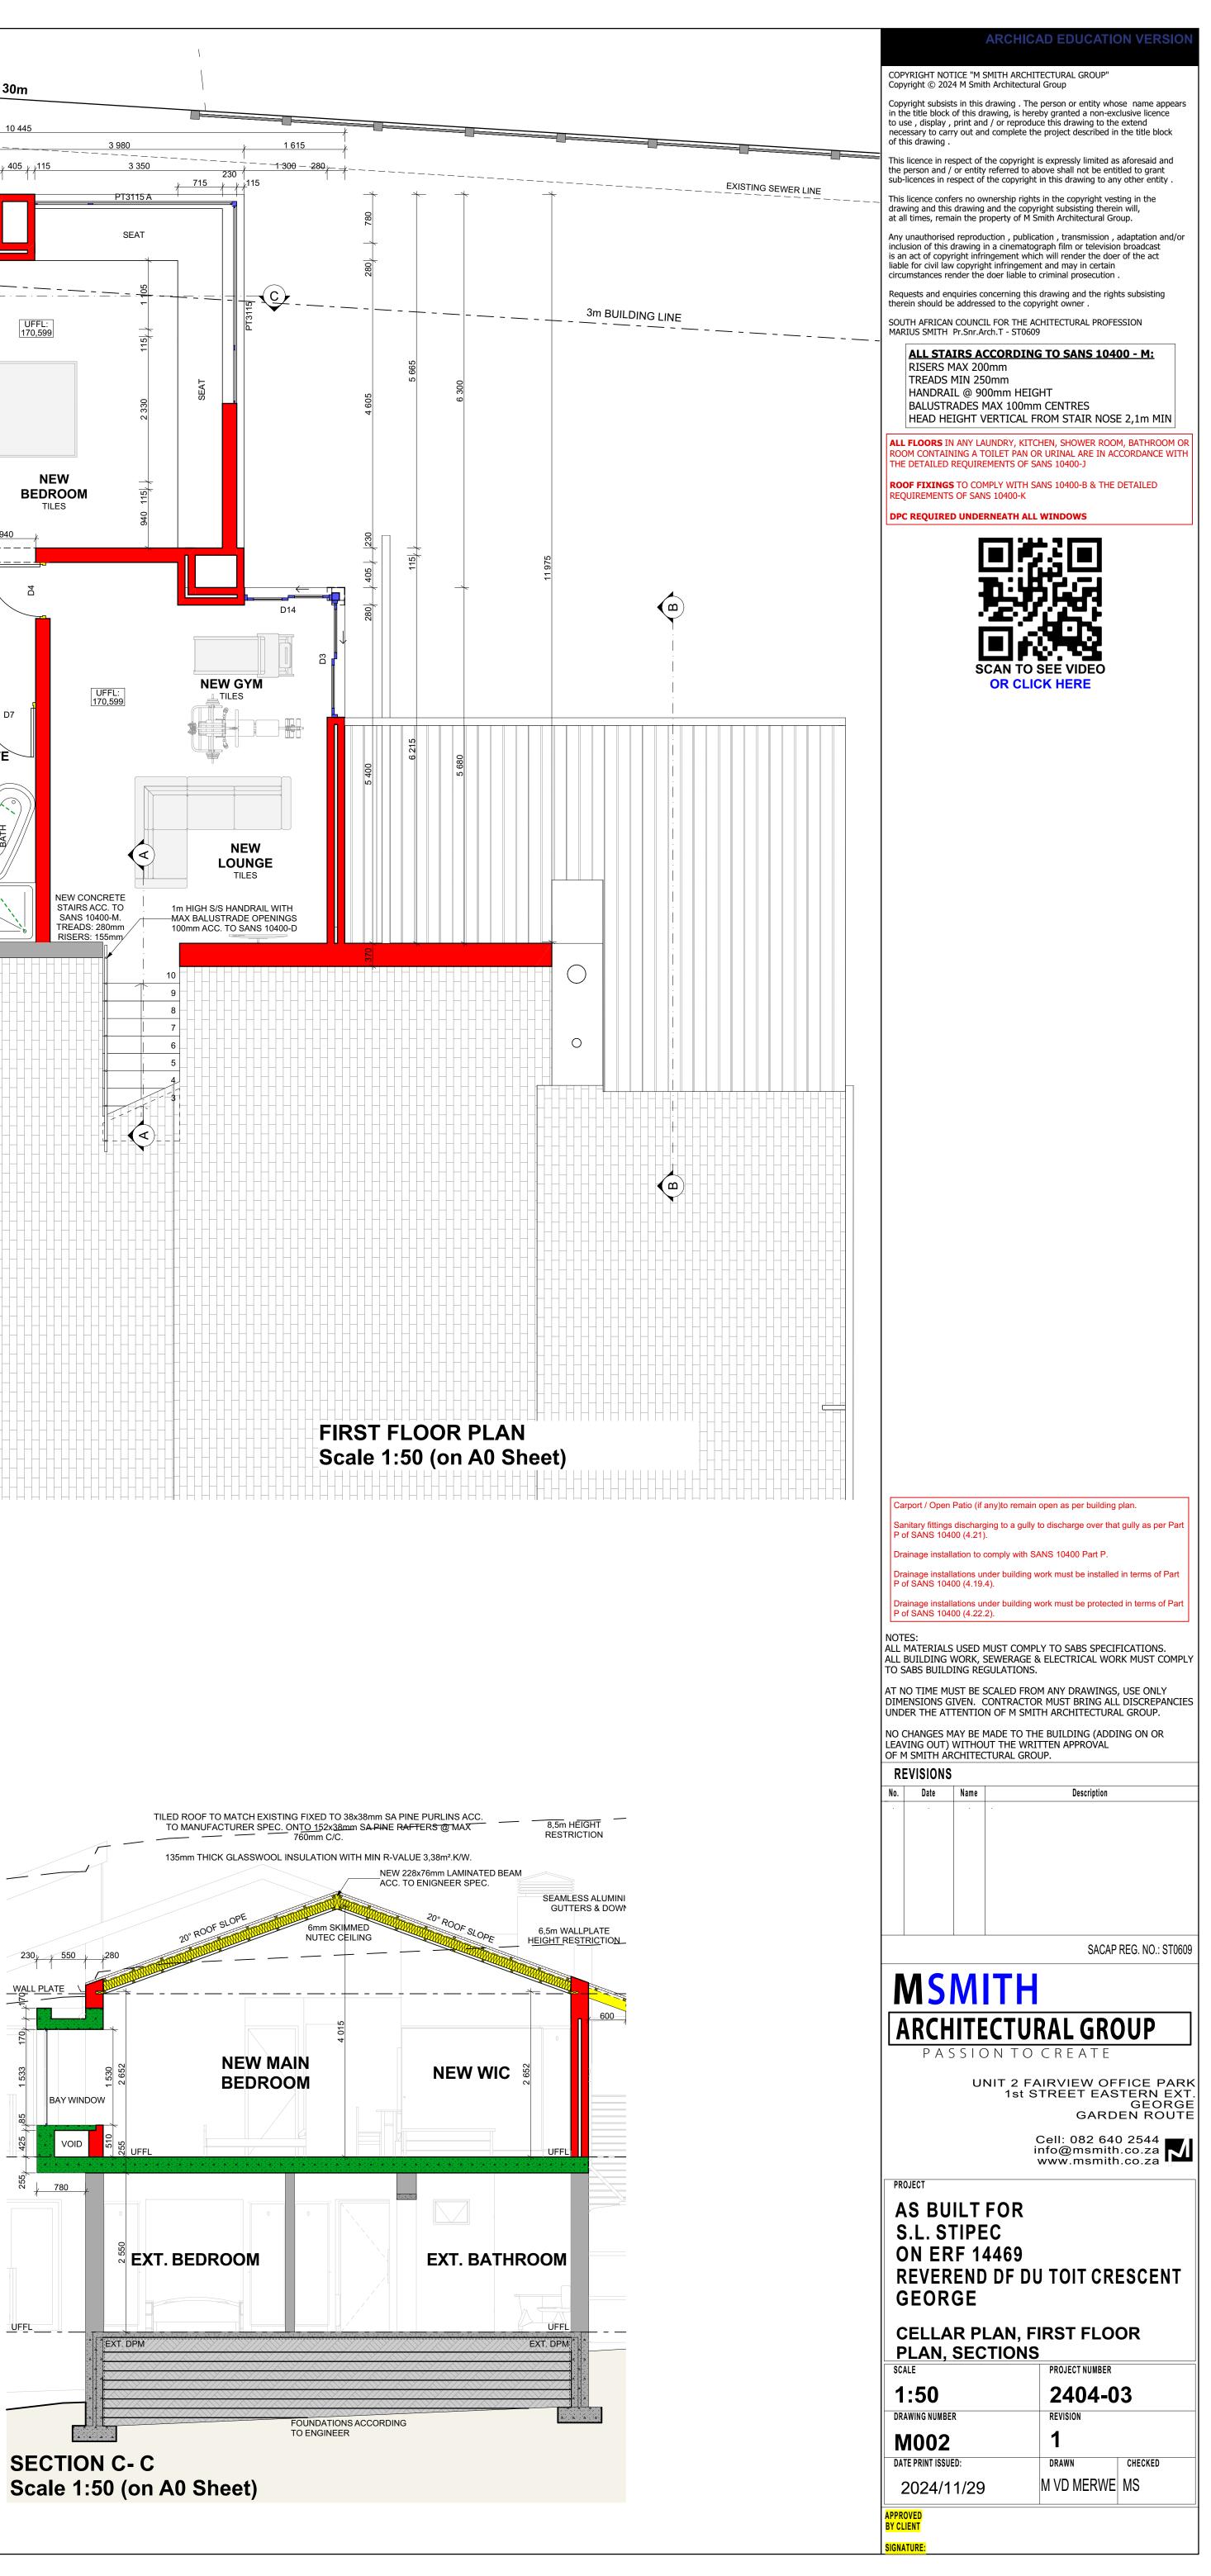

The property has a 5.0m street building line along its southern street boundary and 3.0m building lines along the side and rear boundaries.

Erf 14469 George is 1085m<sup>2</sup> and has a

gradual downward slope form west to east. The house will be converted from a single storey structure to double storey in part with a new double garage perpendicular to the street boundary. At present the dwelling house has a floor area of  $\pm 380m^2$ . The proposed additions will increase this floor area with  $\pm 242m^2$ . Vehicular access to the property will remain from the western corner of the property from DF du Toit Crescent.

The plans proposed for Erf 14469 George, shows the single garage, 2.7m wide, to be retained along the western side boundary. It is 8.2m deep with a garage door in the rear as well. It is therefore easy to obtain access to the back of the property from the western boundary.

The proposed new double garage also complies with development parameter (e)(i) of the zoning by-law. It however creates a challenge with development parameter (b)(iii) of the zoning by-law which states that an access at least 1.0m must be kept from the street to the rear of the property. 0.705m is shown between the garage and the eastern boundary of Erf 14699 George. As shown, a public open space is located east of the subject property.

It is still easy to reach the rear of the property via this 0.705m access, via the garage on the western side with a garage door at each end (2.7m wide). If this remains a challenge for e.g the Fire Department, it will be easy to access the property from the public open space. This 0.705m proposed access from the street side to the rear of the property is just about the width of a ruler not wide enough.