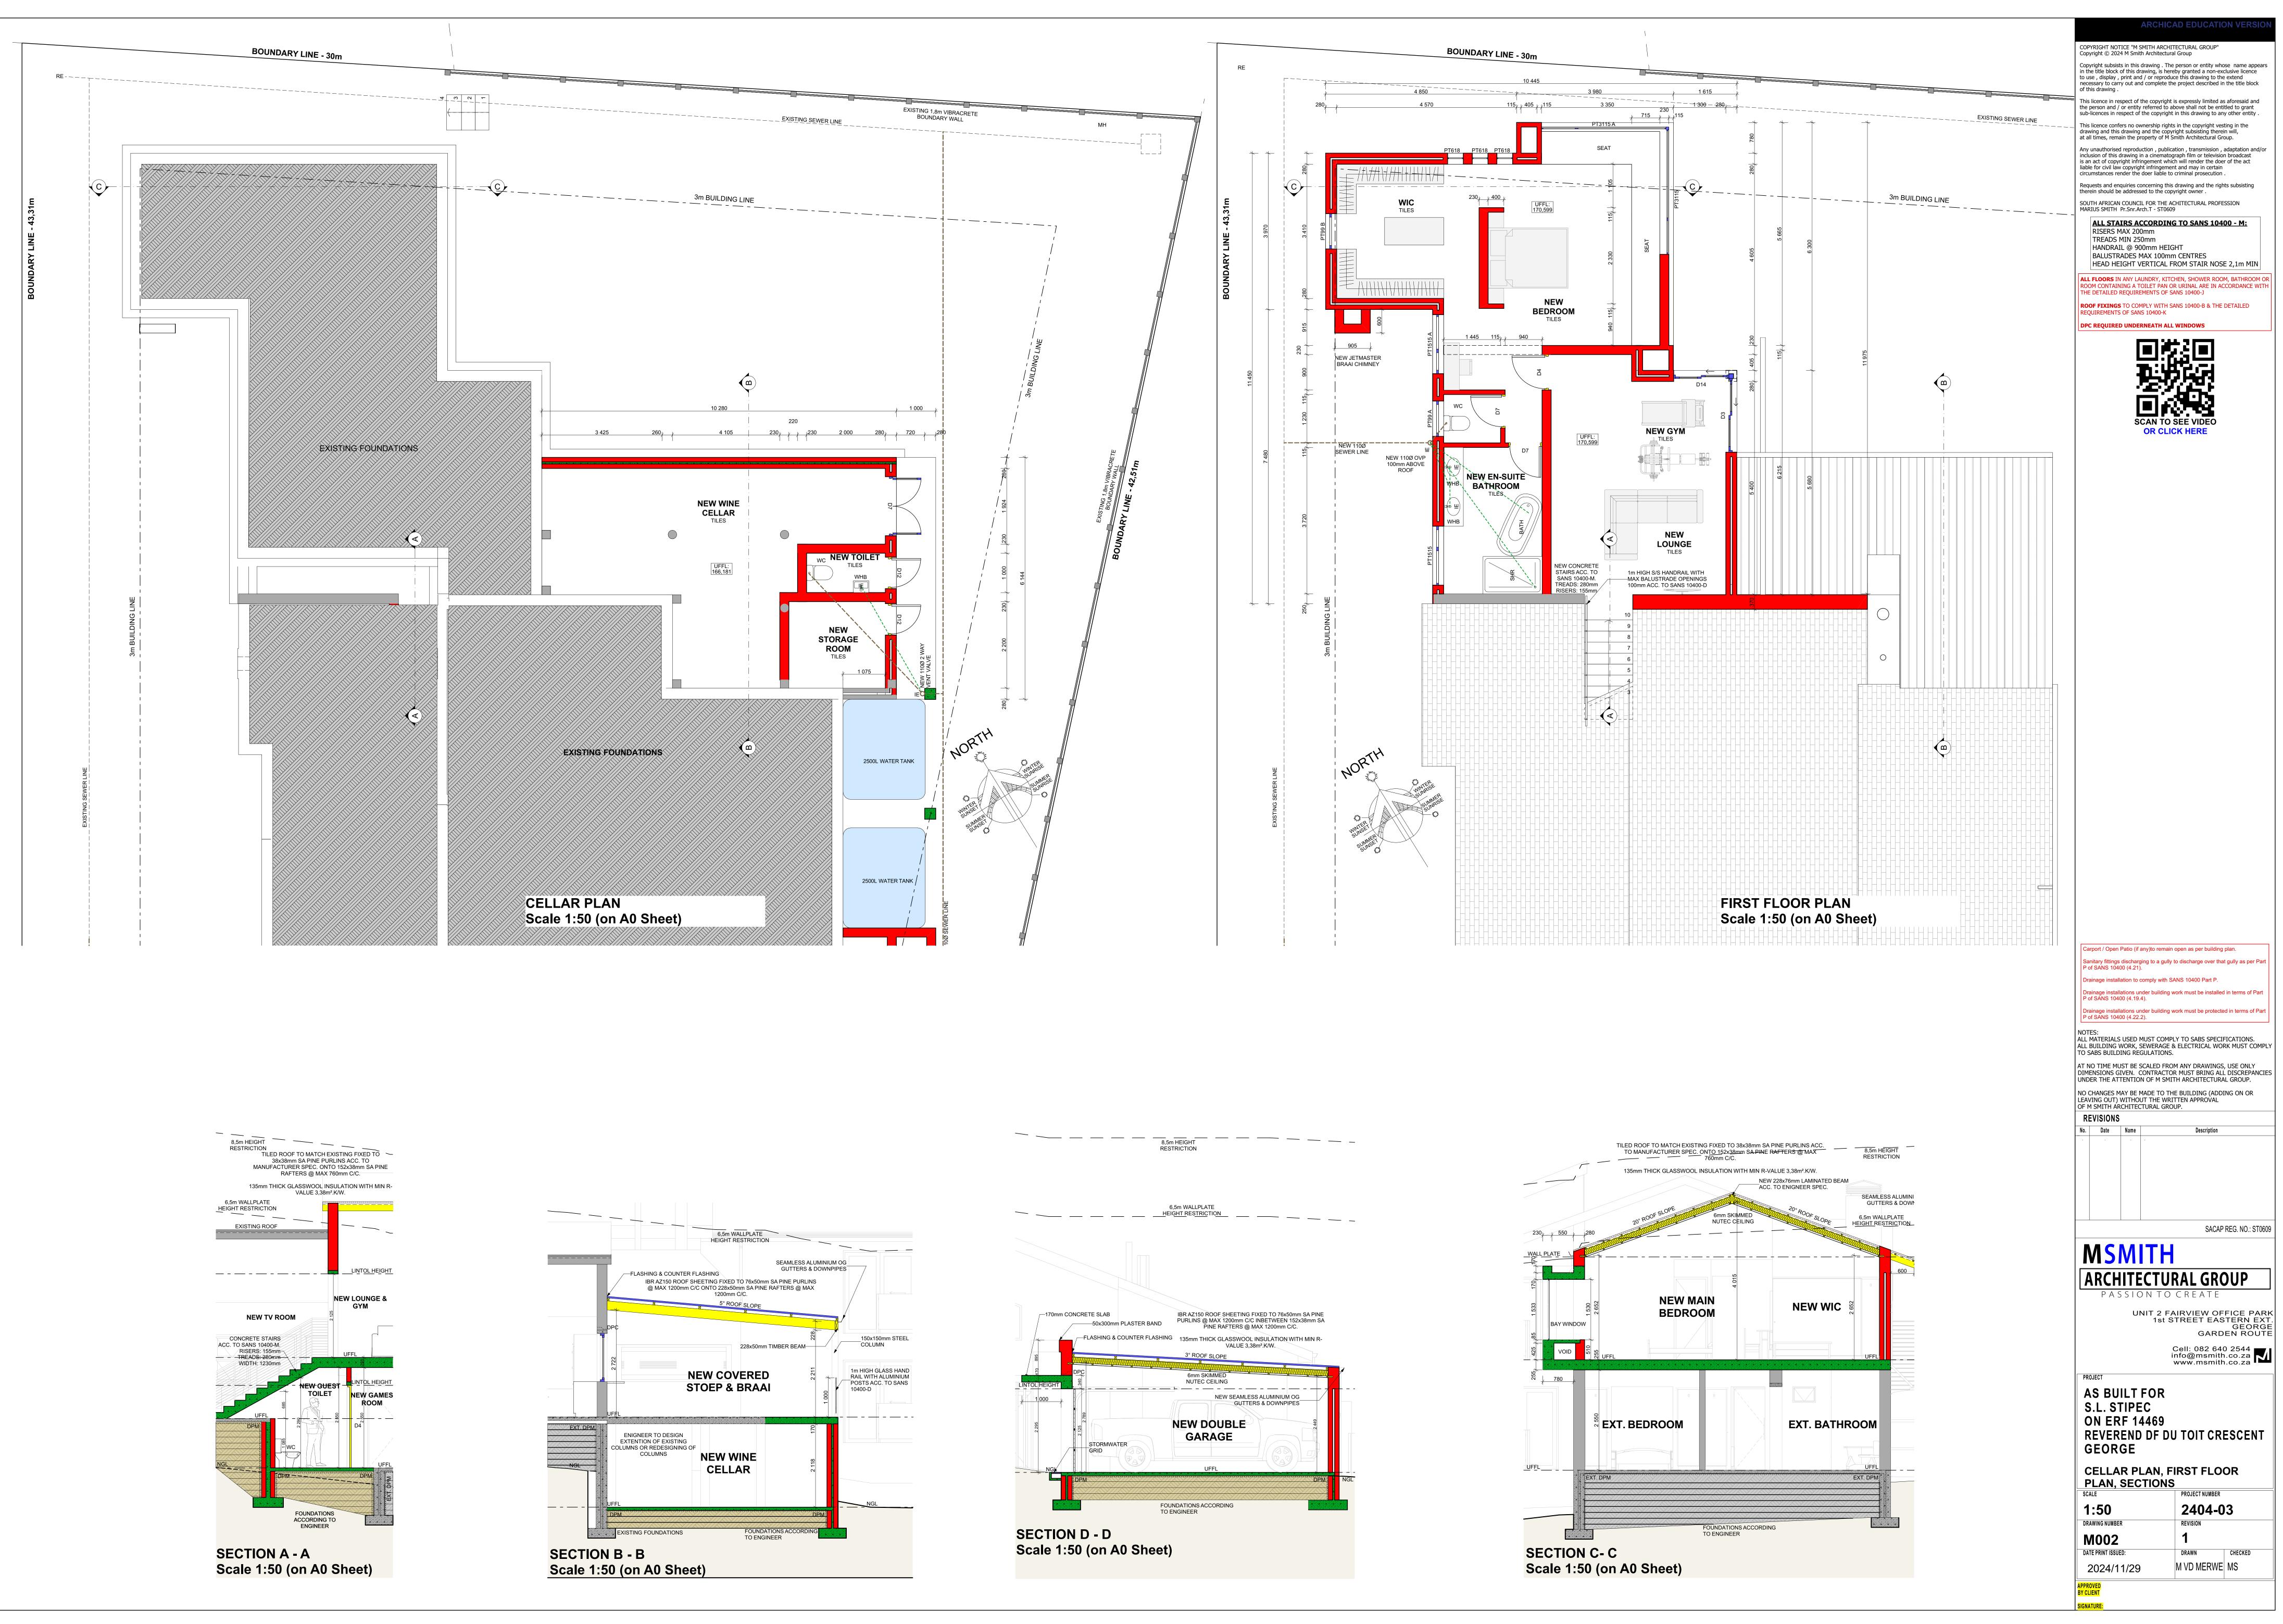

#### 4. **DEVELOPMENT PROPOSAL**

The new owner of Erf 14669 George wishes to do additions and alterations to the house which will include constructing a new double garage with a storeroom, converting the existing double garage into a bedroom, creating a new master suite on the first floor, creating a wine cellar, expanding the entertainment area and creating a semi-private suite for an elderly parent.

Below is an extract from the site plan (*Annexure 7*) indicating in light blue the sections of the dwelling house in need of this permanent departure application.

The proposed new braai on the western side of the dwelling house, only encroaches the building line with the width of the wall. It is part of the private area for the elderly parent. This northwestern corner of the dwelling house is to accommodate the new master suite on first floor level. As it follows the lines of the existing dwelling house, it encroaches the building lines as described in paragraph 1 of this report along the western and northern boundaries. This is only for a section of the existing structure – see the area in blue above in the northeastern corner of the property.

All other additions and alterations proposed and shown in *Annexure 7* complies with the relevant development parameters, including height and coverage. See the sections & elevations regarding height compliance.

The property is zoned Single Residential Zone I and has a size of  $1085m^2$ . The property thus has a 5m street boundary building line and 3m building lines on the side and rear boundaries. A relaxation of the western side building line is required from 3.0m to 2.760m to accommodate the proposed braai area on the ground floor and a new bedroom on the first floor. Additionally, a relaxation of the northern rear building line from 3.0m to 2.119m is required for this new bedroom proposed on the first floor.