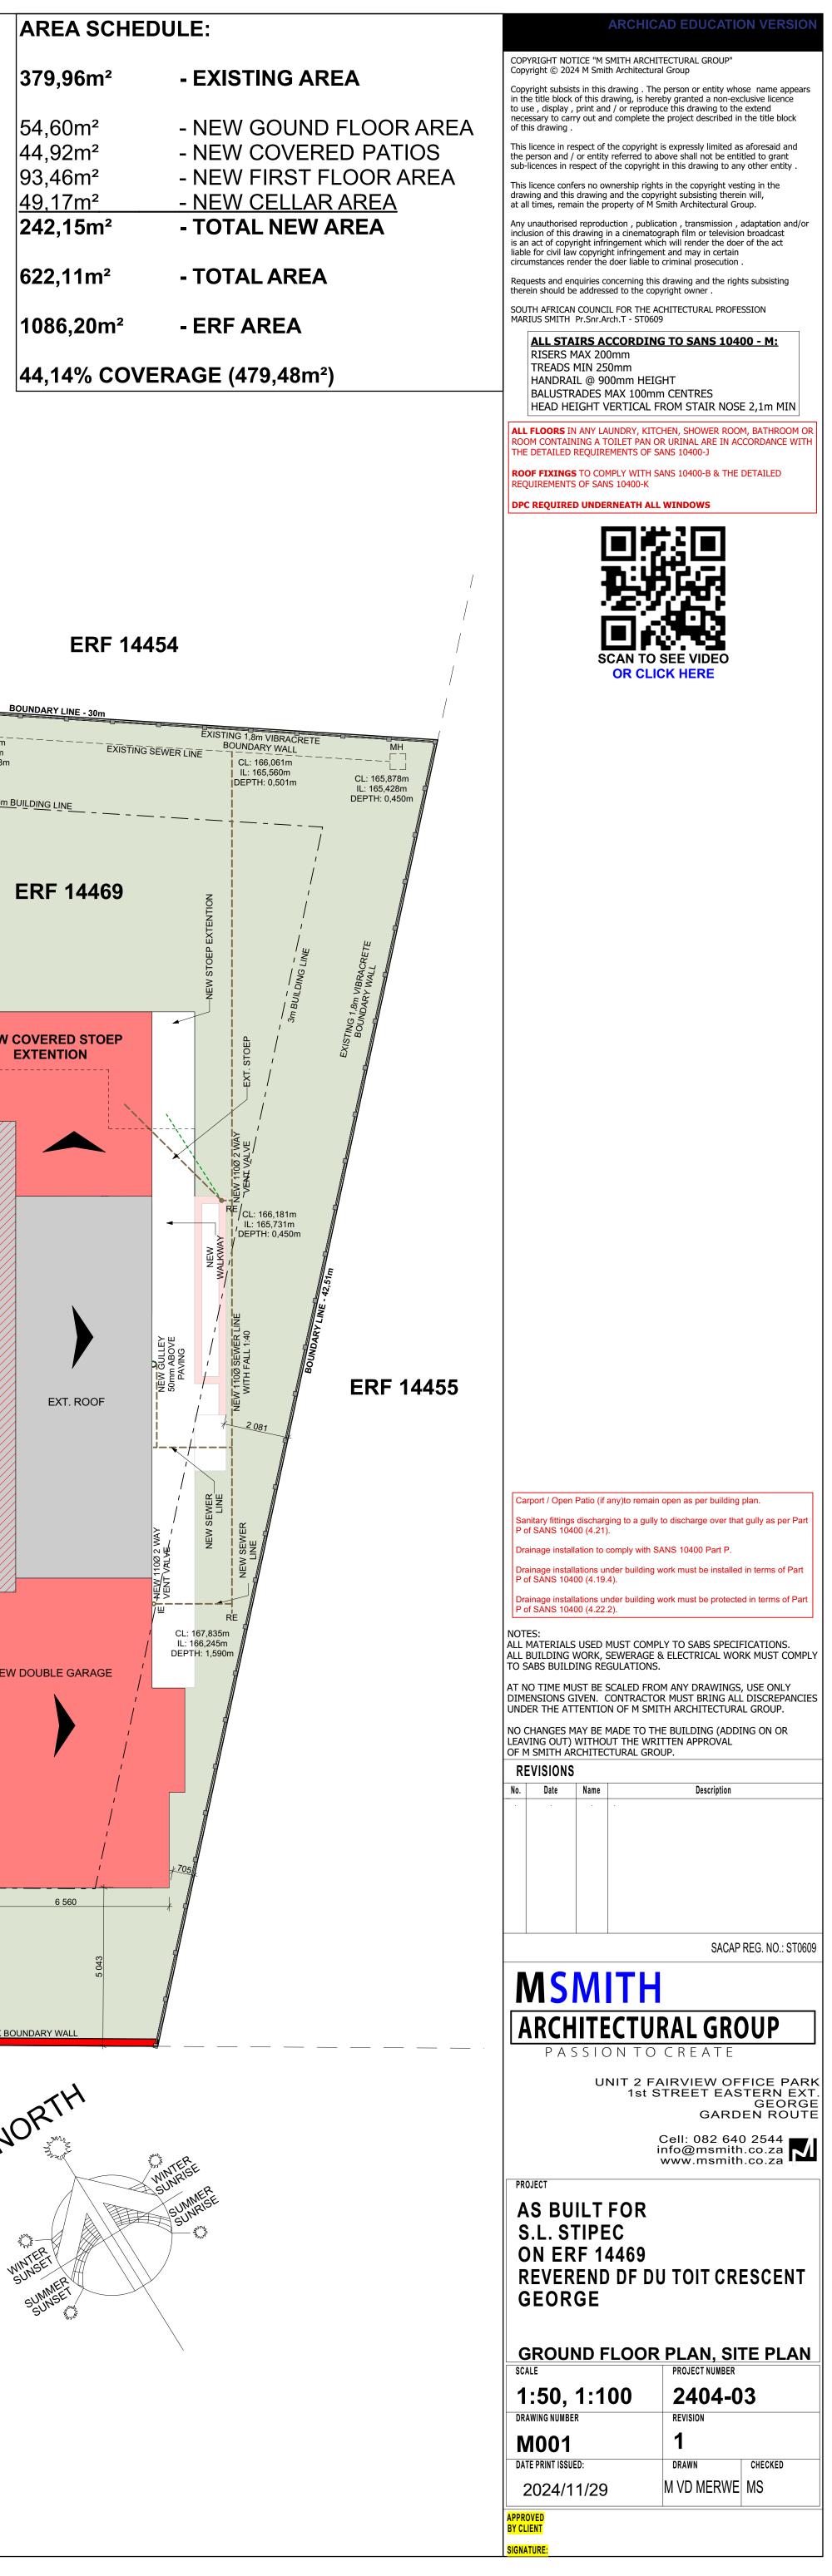

The property has a 5.0m street building line along its southern street boundary and 3.0m building lines along the side and rear boundaries.

Erf 14469 George is 1085m<sup>2</sup> and has a

gradual downward slope form west to east. The house will be converted from a single storey structure to double storey in part with a new double garage perpendicular to the street boundary. At present the dwelling house has a floor area of  $\pm 380m^2$ . The proposed additions will increase this floor area with  $\pm 242m^2$ . Vehicular access to the property will remain from the western corner of the property from DF du Toit Crescent.

According to the zoning scheme bylaw, the allowable coverage for the property is 500m<sup>2</sup> or 40%, whichever is greater. Since 40% equates to 434m<sup>2</sup>, the greater allowable coverage is 500m<sup>2</sup>. The proposed coverage is 44.14%, which is 479.48m<sup>2</sup> and is within the permissible limits as per the zoning scheme bylaw.

The property is zoned Single Residential Zone I and has a size of  $1085m^2$ . The property thus has a 5m street boundary building line and 3m building lines on the side and rear boundaries. A relaxation of the western side building line is required from 3.0m to 2.760m to accommodate the proposed braai area on the ground floor and a new bedroom on the first floor. Additionally, a relaxation of the northern rear building line from 3.0m to 2.119m is required for this new bedroom proposed on the first floor.

As described in especially paragraph 4 of this report, a new planter is proposed for just outside the kitchen which will encroach on the eastern side boundary and be about 1.112m above NGL at the closest point.