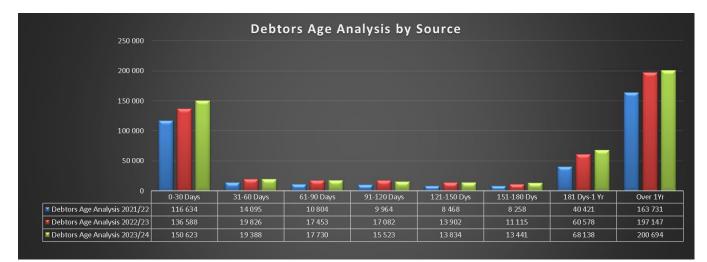

#### **1.3 Financial Ratios**

|                                                                |                                                                                                                     |                                               | NORM       |                                         | QUARTER 1<br>ENDING SEP<br>2023 | QUARTER 2<br>ENDING DEC<br>2023 | QUARTER 3<br>ENDING MAR<br>2024 | ENDING JUNE                                                                                                                                                                 |
|----------------------------------------------------------------|---------------------------------------------------------------------------------------------------------------------|-----------------------------------------------|------------|-----------------------------------------|---------------------------------|---------------------------------|---------------------------------|-----------------------------------------------------------------------------------------------------------------------------------------------------------------------------|
|                                                                |                                                                                                                     |                                               |            |                                         | 1.99                            | 2.02                            | 3.79                            | 3.0                                                                                                                                                                         |
|                                                                | ((Cash and Cash Equivalents                                                                                         |                                               |            | Cash and cash equivalents               | 500 988 650                     | 334 866 922                     | 1 254 888 558                   | 454 320 23                                                                                                                                                                  |
|                                                                | - Unspent Conditional Grants                                                                                        | Statement of Financial                        |            | Unspent Conditional Grants              | 588 082 700                     | 354 746 461                     | 1 133 273 895                   | ENDING JUNE<br>2024<br>3.04<br>454 320 233<br>757 914 603<br>900 000 000<br>2 355 690 977<br>2 355 690 977<br>1 641 470 585<br>1 066 512 833<br>11 629 696<br>1 066 512 833 |
| Cash / Cost Coverage Ratio                                     |                                                                                                                     | Statement of Financial Position, Statement of |            | Overdraft                               | -                               | -                               | -                               |                                                                                                                                                                             |
| (Excl. Unspent Conditional                                     | Operational Expenditure                                                                                             | Financial Performance,                        | 1-3        | Short Term Investments                  | 400 000 000                     | 400 000 000                     | 600 000 000                     | 900 000 00                                                                                                                                                                  |
| Grants)                                                        | excluding (Depreciation,<br>Amortisation, Provision for<br>Bad Debts, Impairment and<br>Loss on Disposal of Assets) | IDP, Budgets and In-<br>Year Reports          | months     | Total Annual Operational<br>Expenditure | 471 421 113                     | 1 127 972 735                   | 1 711 771 518                   | 2 355 690 97                                                                                                                                                                |
|                                                                | atio gives an indication on the<br>nal revenue during that month                                                    |                                               |            | ast its monthly fixed operating         | commitments from                | cash and short-ter              | m, investment                   |                                                                                                                                                                             |
| Current Ratio                                                  |                                                                                                                     | Statement of Financial                        |            |                                         | 1.44                            | 1.47                            | 1.47                            | 1.54                                                                                                                                                                        |
|                                                                |                                                                                                                     | Position, Budget, IDP                         | 1.5 - 2:1  | Current Assets                          | 1 447 117 350                   | 1 035 452 470                   | 2 166 745 709                   | <b>1.54</b><br>1 641 470 589<br>1 066 512 833<br><b>1.25</b><br>1 641 470 589                                                                                               |
|                                                                | Liabilities                                                                                                         | and AR                                        | _          | Current Liabilities                     | 1 002 102 792                   | 704 957 304                     | 1 477 474 568                   | 1 066 512 83                                                                                                                                                                |
| This ratio indicates the munici                                | pality's ability to pay its debts of                                                                                | due within a year out of                      | the curren | t assets. At year end the ratio i       | is within the norm a            | t 1.54                          |                                 |                                                                                                                                                                             |
|                                                                |                                                                                                                     |                                               |            |                                         | 1.19                            | 1.09                            | 1.27                            | 1 641 470 589<br>1 066 512 833<br><b>1.25</b><br>1 641 470 589<br>311 629 696<br>1 066 512 833                                                                              |
|                                                                | Current Assets less debtors                                                                                         | Statement of Financial                        |            | Current Assets                          | 1 447 117 350                   | 1 035 452 470                   | 2 166 745 709                   |                                                                                                                                                                             |
| Current Ratio adjusted for                                     | older than 90 days / Current                                                                                        | Position, Budget, IDP                         | 1.5 - 2:1  | Debtors older than 90 days              | 257 178 598                     | 269 753 651                     | 291 755 344                     | 311 629 69                                                                                                                                                                  |
| aged debtors                                                   | Liabilities                                                                                                         | and AR                                        |            | Current Liabilities                     | 1 002 102 792                   | 704 957 304                     | 1 477 474 568                   | 1 066 512 83                                                                                                                                                                |
| This ratio indicates the munici recovered). At year end the ra | pality's ability to pay its debts of to is below the norm at 1.25                                                   | due within a year out of                      | the curren | t assets excluding the historic         | debt older than 90 d            | ays (which is less l            | ikely to be                     |                                                                                                                                                                             |
|                                                                |                                                                                                                     | Statement of Financial                        |            |                                         | 0.90                            | 1.04                            | <b>1.26</b>                     | 1.27                                                                                                                                                                        |
| Liquidity Ratio                                                | Monetary Assets / Current<br>Liabilities                                                                            | Position, Budget, IDP                         | 1.5 - 2:1  | Monetary Assets                         | 900 988 650                     | 734 866 922                     | 1 854 888 558                   | 1 354 320 23                                                                                                                                                                |
| -                                                              |                                                                                                                     | and AR                                        |            | Current Liabilities                     | 1 002 102 792                   | 704 957 304                     | 1 477 474 568                   | 1 066 512 83                                                                                                                                                                |
|                                                                | pality's ability to pay its debts of preliminary, subject to change                                                 |                                               |            |                                         | the ratio is below th           | e norm at 1.27.                 |                                 |                                                                                                                                                                             |